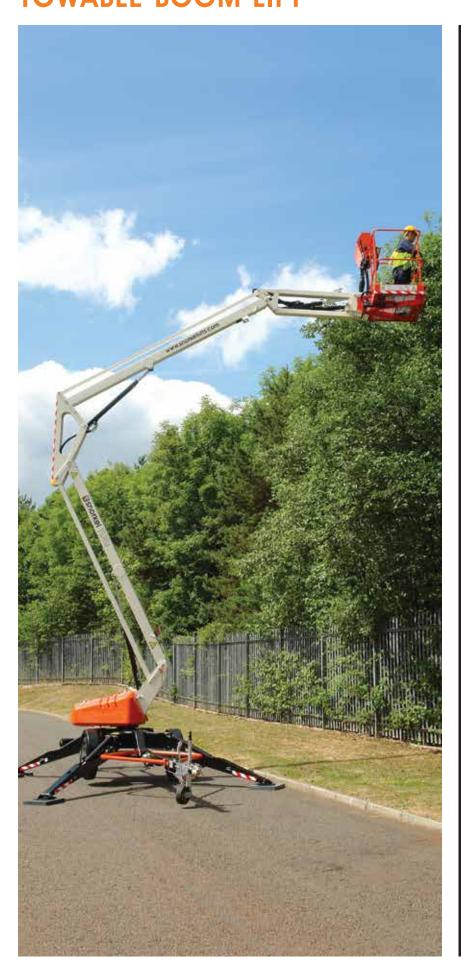

# TL37J TOWABLE BOOM LIFT

- High specification trailer mounted boom lift
- Excellent working envelope including a jib boom
- Hydraulic outriggers for simple set-up
- Proportional controls for easy operation
- Range of power source options

### **TOWABLE BOOM LIFT**