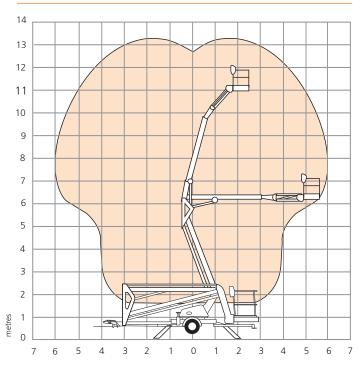

#### **WORKING ENVELOPE**

## **TL37J**

| DIMENSIONS                                  | TL37J       |
|---------------------------------------------|-------------|
| Max. working height                         | 12.9m       |
| Max. platform height                        | 10.9m       |
| Max. working outreach                       | 5.6m        |
| Platform width ( <b>C</b> )                 | 1.12m       |
| Platform depth ( <b>D</b> )                 | 0.7m        |
| Outrigger footprint ( <b>A</b> x <b>B</b> ) | 3.9m x 3.3m |
| Towing width ( <b>E</b> )                   | 1.61m       |
| Towing length ( <b>F</b> )                  | 6.4m        |
| Stowed height ( <b>G</b> )                  | 2.1m        |

| PERFORMANCE                      |                        |
|----------------------------------|------------------------|
| Platform capacity (SWL)          | 215kg                  |
| Max. wind speed                  | 12.5m/s                |
| Jib length                       | 1.3m                   |
| Jib arc                          | 130°                   |
| Platform rotation                | 160°                   |
| Turret rotation (non-continuous) | 640°                   |
| Tyres                            | 185R14C                |
| Controls                         | hydraulic proportional |