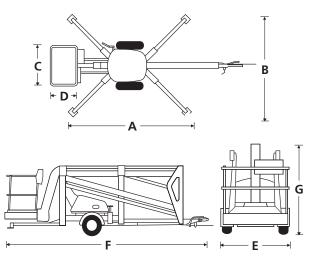

## **TL37J**

| DIMENSIONS                                  | TL37J       |
|---------------------------------------------|-------------|
| Max. working height                         | 12.9m       |
| Max. platform height                        | 10.9m       |
| Max. working outreach                       | 5.6m        |
| Platform width ( <b>C</b> )                 | 1.12m       |
| Platform depth ( <b>D</b> )                 | 0.7m        |
| Outrigger footprint ( <b>A</b> x <b>B</b> ) | 3.9m x 3.3m |
| Towing width ( <b>E</b> )                   | 1.61m       |
| Towing length ( <b>F</b> )                  | 6.4m        |
| Stowed height ( <b>G</b> )                  | 2.1m        |