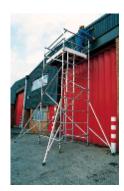

## The Stairspan Tower

Features

The Stairspan Tower System is available in two widths - 0.8m and 1.4m (single width & double width), & four platform lenghts 1.3m, 1.8m, 2.5m, and 3m.

All towers fully comply with the latest regulations (WAHR), and are covered by Interlinks' Certificate of Conformity.

Ladder access built into one side of the tower

0.5m rung pitch to give correct guardrail layout at any height.

All platforms have full edge protection.

Extrusions used where possible for extra strength and durability.

Heavy duty castor 600kg rated (HD1004 Compliant)

Class One Industrial Tower as used by hire shops

for the end user market.