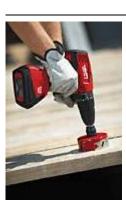

## **Applications**

Uses:

- Driving large-diameter wood screws
- Drilling in wood with auger, spade, Forstner and multi-spur bits
- Using hole saws to cut through-holes in wood and metal
- High-speed drilling in sheet metal
- Hammer drilling in brick, masonry block and light concrete