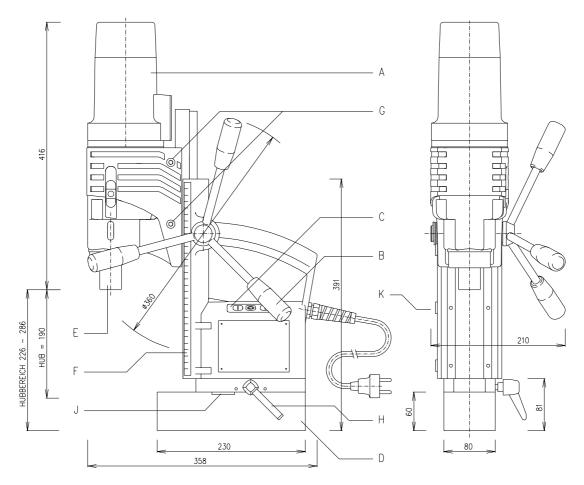

### 2. Description

- a) Motor
- b) Spindle
- c) Control Panel
- d) Magnet Foot
- e) Arbor
- f) Depth Scale
- g) Hexagon screw for the adjustment of the motors' stroke range
- h) Clamping lever for clamping the magnet foot
- i) Recess for safety belt
- j) Adjusting screws for adjusting the slide

# 6. Cleaning.

Danger of injuries by unintentional switching on. Pull plug prior to cleaning.

Clean motor by means of dry compressed air (from the outside).

Check connecting lines on damages.

Clean and grease sliding surfaces regularly. Should, nevertheless, lateral play arise by wear of the dovetail guide, this could be adjusted by adjusting the laterally positioned set screws (K).