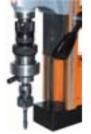

#### How to work with annular cutters (Weldon shank)

- Mount Tool Holder AMK 3 in arbor.
- Push ejector pin (center pin) through head of annular cutter.
- Mounting of Rotabest Cutter according to drawing. Setscrew must be positioned in the center of the lateral flat side of the Weldon shank. Fix tightly.

### **Operating tips.**

First, place annular cutter with ejector pin on a marked center or marking. Drilling with ALFRA Rotabest cutters does not require much expenditure of force. Set the cutter and spot-drill, until the entire cut edge is formed as a circle.