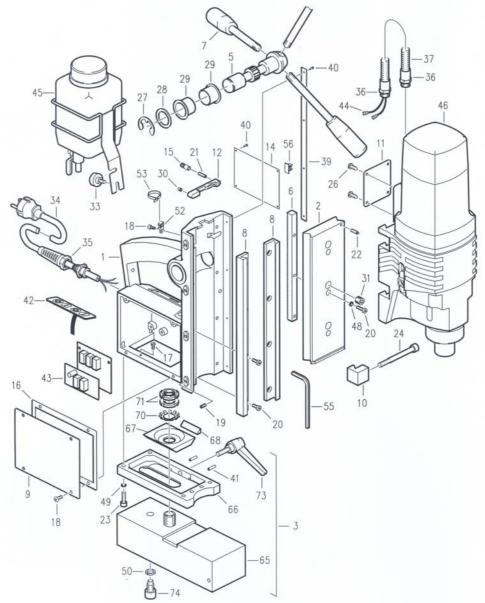

### 2. Description

- a) Motor
- b) Spindle
- c) Control Panel
- d) Magnet Foot
- e) Arbor
- f) Depth Scale
- g) Hexagon screw for the adjustment of the motors' stroke range
- h) Clamping lever for clamping the magnet foot
- i) Recess for safety belt
- j) Adjusting screws for adjusting the slide

# 3. Standard scope of supply

- a) Transport Case
- b) Coolant Unit
- c) Coolant Spray
- d) Chip Remover
- e) Safety Belt
- f) Allan Key 2,5 mm
- g) Allan Key 6,0 mm
- h) Toolholder AMK 3