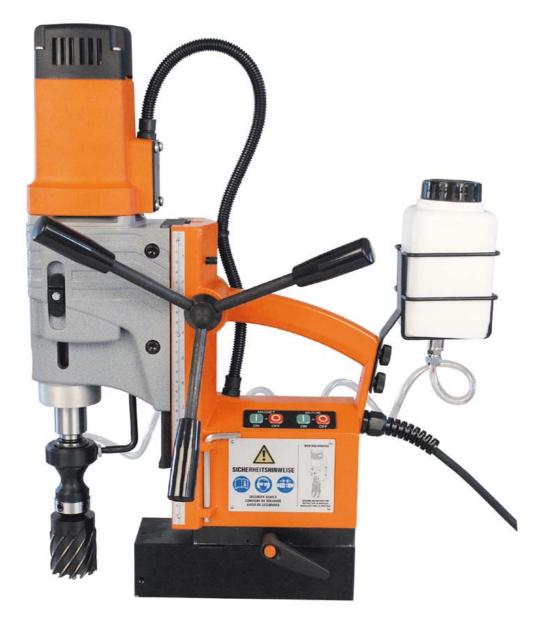

# Alfra Rotabest Junior 75/50 Metal Core Drilling Machine

06/2003

# 1. Technical Data

| Prod. – No.:                                               | 18640                   |
|------------------------------------------------------------|-------------------------|
| Name :                                                     | Rotabest Junior 75/50   |
| Input:                                                     | 1800 Watt               |
| No-Load rpm:                                               | 110/175/245/385 rpm     |
| Tool Holder :                                              | MT 3                    |
| Coolant supply:                                            | internal, automatically |
| Voltage:                                                   | (see nameplate)         |
| Magnetic Adhesion:                                         | 20000 N                 |
| Boring Ø max. in Steel:<br>- Core Cutter<br>- Twist Drills | 75 mm<br>32 mm          |
| Cutting Depth:                                             | 50 mm                   |
| Stroke:                                                    | 190 mm                  |
| Size of Magnet Foot:                                       | 80 x 230 mm             |

### 2. Description

- a) Motor
- b) Spindle
- c) Control Panel
- d) Magnet Foot
- e) Arbor
- f) Depth Scale
- g) Hexagon screw for the adjustment of the motors' stroke range
- h) Clamping lever for clamping the magnet foot
- i) Recess for safety belt
- j) Adjusting screws for adjusting the slide

# 3. Standard scope of supply

- a) Transport Case
- b) Coolant Unit
- c) Coolant Spray
- d) Chip Remover
- e) Safety Belt
- f) Allan Key 2,5 mm
- g) Allan Key 6,0 mm
- h) Toolholder AMK 3