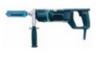

## CLIPPER NBM80 DRY 110V DRILL MOTOR

The NBM drill has been specifically designed for dry core drilling applications and features a powerful 1300W motor (0 to 2000RPM) enabling it to be used for dry cores up to 152mm diameter.

The NBM80 also features a built in mechanical clutch and a front end with a 1/2'' BSP male adaptor so that standard dry cores with 1/2'' BSP female may be fitted without the requirement of additional adaptors.