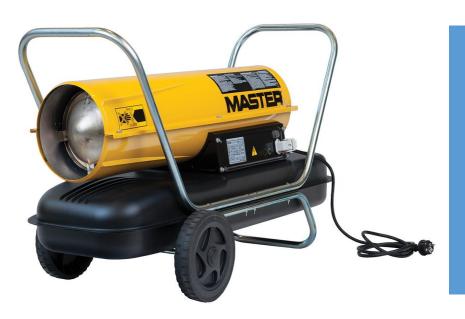

## B150DV – B150 CED DUAL VOLTAGE 150000BTU OIL HEATER

Direct oil heaters are highly efficient devices that provide large volumes of instant heat where it is required. They are best for open or well ventilated areas like factories, warehouses or construction sites. Master direct heaters are known as very efficient and robust as well as safe and easy in use.

## **KEY FEATURES**

- Capacity 44Kw
- Heat power 150,000Btu
- Air displacement –900m3/h
- Fuel Consumption 3.72kg/h
- Power Supply Dual voltage 110/230 50Hz
- Tank Capacity –44l
- Motor with thermal protection
- Dimensions 45cm x 40cm x 111cm (H x W x D)
- Weight 28kg