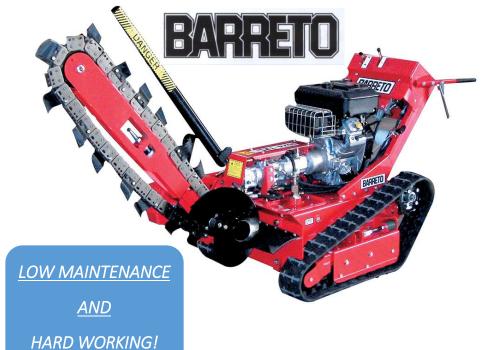

## BAR2036TKH-4MS - BARRETO 20HP (HONDA GX630) TRACKED TRENCHER

The Barreto 20HP Tracked Trencher, brought to you by The Hire Supply Company is the smallest dedicated tracked trencher on the market. Ideal for softer ground conditions the new tracked trencher has a larger ground contact area than conventional tyres. This gives lower ground pressure and greater traction. As well as being steerable so you can easily dig those corners and bends without having to reposition the machine.

It features unique fine-tuning control adjustment that uses rod linkage instead of cables. The new Adjustable Trenching Control (ATC) can be positioned to modify the trenching speed of the tracks individually while on the go. By utilizing the individual track controls, the operator has the ability to keep their trench straight when working on uneven terrain.

## KFY FFATURES

- Engine: Honda 20hp GX630
- **Comes With Stand**
- Length:233cm
- Width:83cm
- Forward Speed:190ft/min
- Reverse Speed:90ft/min
- Trench Depth: 24"-30" 36" Different Depths Available
- Trench Width: 4", 6"
- Weight:767kgs