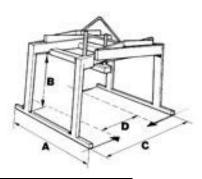

| A    | B    | C    | D    | Height |
|------|------|------|------|--------|
| (mm) | (mm) | (mm) | (mm) | (mm)   |
| 1200 | 850  | 1100 | 400  | 250    |