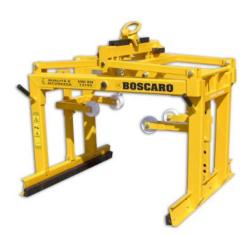

# **Block Grabs**

### Product Code: PZL-D-BLK-GRAB

- ♦ Block grab PZL-D
- Fitted with a facility to attach nets (recommended)
- Fully automated grab & release
- Height adjusts to suit Pack height
- Replaceable rubber grips