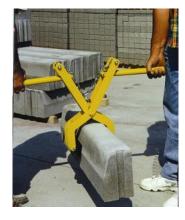

# **Kerb Grab PZC-M**

Product Code: PZC-M-500.GRAB

Flexible Grab, with the option to lift with either 2 people manually or from a hoist.

◆ Capacity: 500kg◆ Range: 30-200mm◆ Weight: 15kg