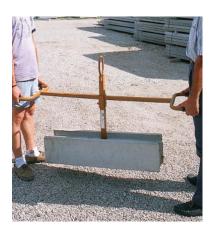

### **Kerb Grab PZC-L**

Product Code: PZC-LKERB/SLABGRAB200KG500-100

- Kerb Grab, with the option to lift Manually by 2 people or by using a Crane or hoist.
- Capacity: 200kg

Range: 500-1000mm

♦ Weight: 12kg