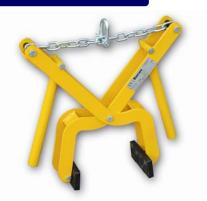

# **Block Grabs**

### Product Code: PZL-D-BLK-GRAB

- ♦ Block grab PZL-D
- Fitted with a facility to attach nets (recommended)
- Fully automated grab & release
- Height adjusts to suit Pack height
- Replaceable rubber grips

| A    | B    | C    | D    | Height |
|------|------|------|------|--------|
| (mm) | (mm) | (mm) | (mm) | (mm)   |
| 1200 | 850  | 1100 | 400  | 250    |