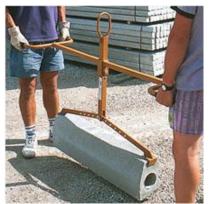

### **Kerb Grab PZC-L**

Product Code: PZC-LKERB/SLABGRAB200KG500-100

- Kerb Grab, with the option to lift Manually by 2 people or by using a Crane or hoist.
- Capacity: 200kg

Range: 500-1000mm

♦ Weight: 12kg