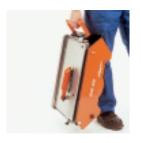

### **Features**

- ▶ Pivoting top for easy cleaning and easy blade accessibility.
- Stainless steel top for an excellent resistance to corrosion.
- ▶ Engraved measurements for precise guidealignment.
- Corrosion resistant, easy cleaning ABS water
- ▶ Integrated 45° bevel support.
- Ig-welded, rigid steel frame ensures stability for precision cutting.
- Stainless guide-a-cut, double guided for rigidity and precision.

#### **Dimensions / Weight**

| Length | 640 mm |
|--------|--------|
| Width  | 345 mm |
| Height | 240 mm |
| Weight | 16 kg  |

Maschine can be handled with full tank.

Integrates 45° bevel support.

Excellent accessibility for changing blade and for cleaning.