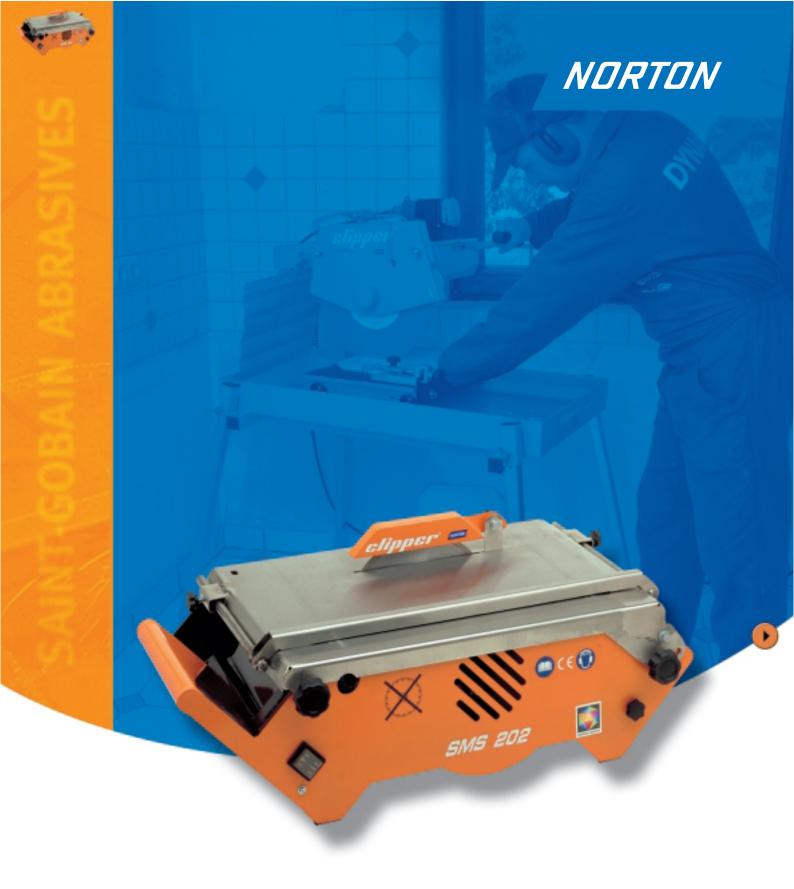

#### **Dimensions / Weight**

| Length | 640 mm |
|--------|--------|
| Width  | 345 mm |
| Height | 240 mm |
| Weight | 16 kg  |

Maschine can be handled with full tank.

Integrates 45° bevel support.

Excellent accessibility for changing blade and for cleaning.