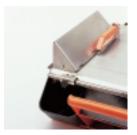

### **Features**

- ▶ Pivoting top for easy cleaning and easy blade accessibility.
- Stainless steel top for an excellent resistance to corrosion.
- ▶ Engraved measurements for precise guidealignment.
- Corrosion resistant, easy cleaning ABS water
- ▶ Integrated 45° bevel support.
- Ig-welded, rigid steel frame ensures stability for precision cutting.
- Stainless guide-a-cut, double guided for rigidity and precision.

#### **Dimensions / Weight**

| Length | 640 mm |
|--------|--------|
| Width  | 345 mm |
| Height | 240 mm |
| Weight | 16 kg  |

Maschine can be handled with full tank.

Integrates 45° bevel support.

Excellent accessibility for changing blade and for cleaning.