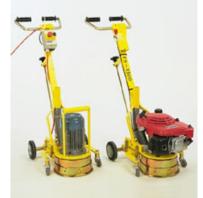

## Grinding accessories:

- 10" swirl form grinding wheel
- Triple 4" diamond wheel drive plate

- Scarifying cutters drive plate

Walk behind diamond grinding machine provides wide stable platform for use with multiple grinding accessories. Dust free with industrial vaccum cleaner.

Applications: for concrete floors surface preparation, paint removal levelling, smoothing, light duty grinding removal light glue and mastics cleaning, keying
 Features: 10" working width heavy steel

res: 10" working width heavy steel constuction dust shroud with vaccum port adjustable handle bar precision depth/pressure adjustment start/stop switch & cord safety features

## **Equipment Specifications**

| Working Width: | 10"             | Height: | 41" |
|----------------|-----------------|---------|-----|
| Power:         | gas or electric | Length: | 36" |
| Weight:        | 159-169 lbs     | Width:  | 19" |