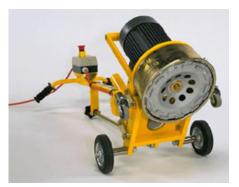

## Grinding accessories:

- 10" swirl form grinding wheel
- Triple 4" diamond wheel drive plate

- Scarifying cutters drive plate

Walk behind diamond grinding machine provides wide stable platform for use with multiple grinding accessories. Dust free with industrial vaccum cleaner.

Applications: for concrete floors surface preparation, paint removal levelling, smoothing, light duty grinding removal light glue and mastics cleaning, keying
 Features: 10" working width heavy steel

res: 10" working width heavy steel constuction dust shroud with vaccum port adjustable handle bar precision depth/pressure adjustment start/stop switch & cord safety features