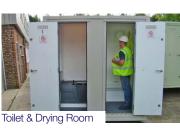

Manufactured by AJC Trailers Ltd



## 12ft Mobile Welfare Unit

## Canteen facilities for 6 with separate toilet and drying room.







(0



## In Summary

- Class leading design and quality
- □ Low in maintenance
- □ Low in emissions
- Low in fuel consumption
- Compliant with HSE regulations
- Robust galvanised steel construction

Constructed from unique patented (2448660) high strength composite panels. Walls: Galvanised steel exterior, seamless GRP interior and high density foam insulation, Roof: Seamless insulated composite panel. Floor: 15mm phenolic faced marine ply. Wheels: 195R 14" Low profile wheels & tyres. Chassis: Heavy duty galvanised steel. Axle: Electric type approved hydraulic axle. **Doors:** 3 x high security composite doors with 2 deadlocks. Double doors to generator with 2 deadlocks. Window: Aluminium with security door locked internally with thumb turn deadlock. Lights: EEC approved built in road