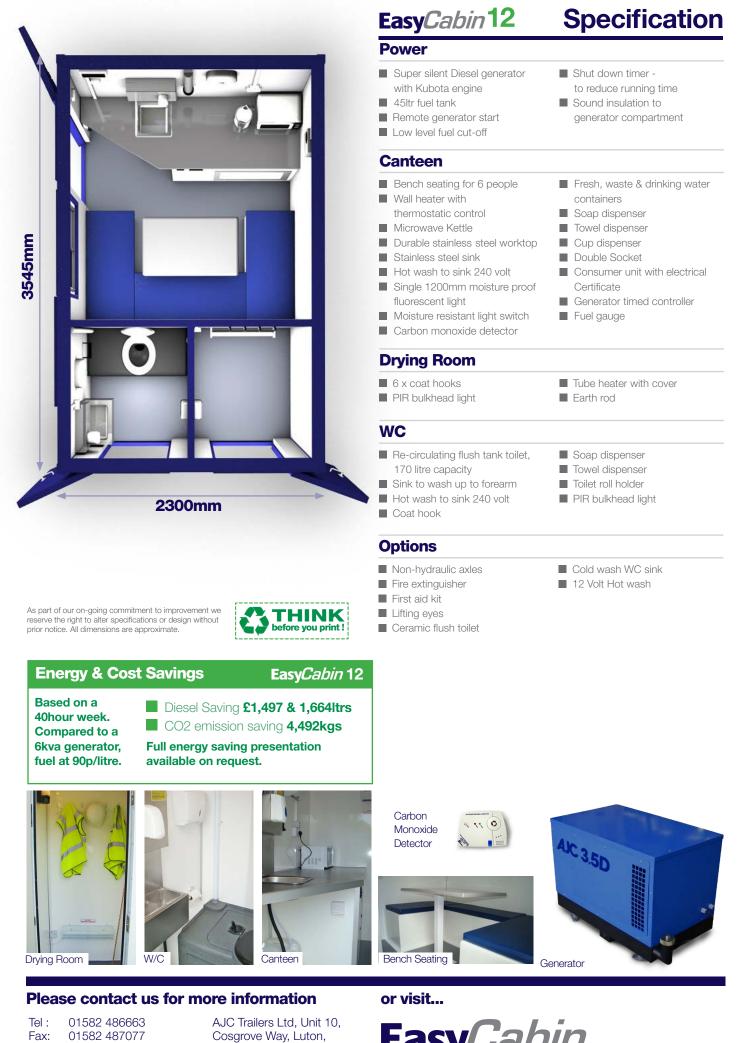

## 12ft Mobile Welfare Unit

## Canteen facilities for 6 with separate toilet and drying room.

(0

## In Summary

- Class leading design and quality
- □ Low in maintenance
- □ Low in emissions
- Low in fuel consumption
- Compliant with HSE regulations
- Robust galvanised steel construction

Constructed from unique patented (2448660) high strength composite panels. Walls: Galvanised steel exterior, seamless GRP interior and high density foam insulation, Roof: Seamless insulated composite panel. Floor: 15mm phenolic faced marine ply. Wheels: 195R 14" Low profile wheels & tyres. Chassis: Heavy duty galvanised steel. Axle: Electric type approved hydraulic axle. **Doors:** 3 x high security composite doors with 2 deadlocks. Double doors to generator with 2 deadlocks. Window: Aluminium with security door locked internally with thumb turn deadlock. Lights: EEC approved built in road lights with removable number plate brackets. Weight: Gross weight 1800Kg - Unladen weight ONLY 1620Kg