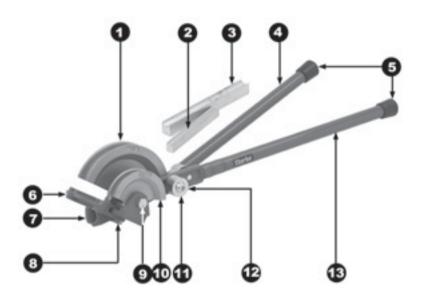

## PARTS LIST

| Item                                                                         | Part Number                                                                                                                                                | Description                                                                                                                | Qty                               |
|------------------------------------------------------------------------------|------------------------------------------------------------------------------------------------------------------------------------------------------------|----------------------------------------------------------------------------------------------------------------------------|-----------------------------------|
| 1<br>2<br>3<br>4<br>5<br>6<br>7<br>8<br>9<br>9<br>9a<br>10<br>11<br>12<br>13 | ZJCHT40101 ZJCHT40102 ZJCHT40103 ZJCHT40104 ZJCHT40105 ZJCHT40106 ZJCHT40107 ZJCHT40108 ZJCHT40109 ZJCHT40110 ZJCHT40111 ZJCHT40111 ZJCHT401112 ZJCHT40113 | 22mm Former 15mm Guide 22mm Guide Handle End Cap Pipe Guide Body Bolt Bolt Nut (Not Shown) 15mm Former Roller Screw Handle | 1 1 1 2 1 1 1 1 2 2 1 1 1 2 2 1 1 |