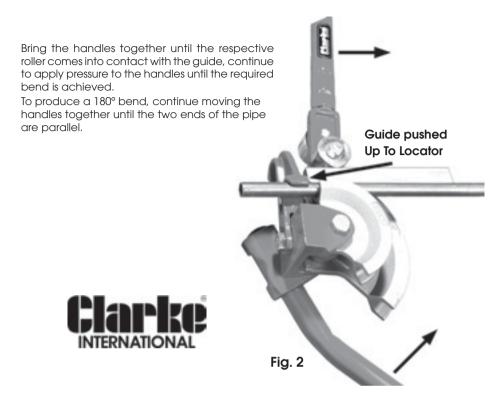

To make a bend, open bender fully, place the pipe to be bent into the respective former groove 15 or 22mm, also pipe must pass under the pipe locator. The aluminium guide is then positioned

(concave face down) on top of the pipe, ensure the guide is pushed up to the locator. (see **Fig.2**), on page 4.