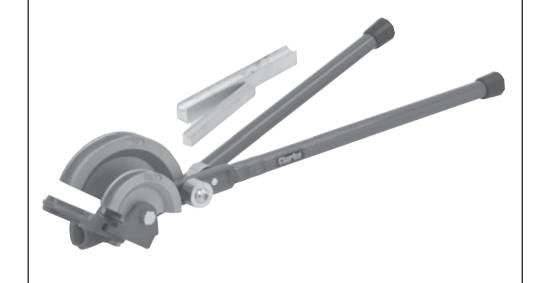

## **OPERATING INSTRUCTIONS**

Before starting work, check that the tool is in good condition and that the rollers etc, move freely, also familiarise yourself with all parts, (see Fig.1).

Plan bends first, to ensure all bends are possible, sometimes it may be necessary to make bends and trim to length afterwards, if available practice on scrap pieces to cut down on wastage.

To make a bend, open bender fully, place the pipe to be bent into the respective former groove 15 or 22mm, also pipe must pass under the pipe locator. The aluminium guide is then positioned

(concave face down) on top of the pipe, ensure the guide is pushed up to the locator. (see **Fig.2**), on page 4.

Pipe Locator

Guide

Pipe

22mm Former

15mm Former

Fig.1

CIAPLE INTERNATIONAL

Roller