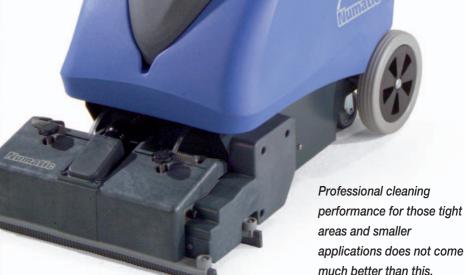

The TTQ1535S cable machine has been expressly designed to be compact, easy to operate and exceptionally manoeuvrable when in use whilst the oversized transit wheels allow easy movement to and from any specific locations.

The cylinder power brush ensures deep cleaning performance whilst the twin water pickup nozzles either side of the brush roll permit multidirectional operation which is vitally important when cleaning narrow walkways often found in shops and food stores. With

the TTQ1535S you can walk in forwards and reverse out backwards without turning and without loss of scrubbing and drying performance.

| Brush<br>Motor | Vac<br>Motor | Power           | Length | Speed                        | Capacity | Range | Weight | Size                 |
|----------------|--------------|-----------------|--------|------------------------------|----------|-------|--------|----------------------|
| 400W           | 1000W        | 230V<br>AC 50Hz |        | 50Hz=1000rpm<br>60Hz=1200rpm |          | 42m   | 38Kg   | 750 x 740<br>x 480mm |