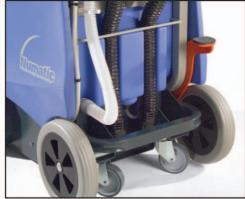

The TTQ1535S cable machine has been expressly designed to be compact, easy to operate and exceptionally manoeuvrable when in use whilst the oversized transit wheels allow easy movement to and from any specific locations.