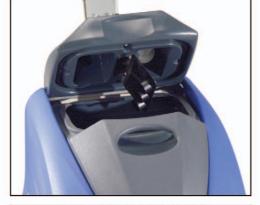

The cylinder power brush ensures deep cleaning performance whilst the twin water pickup nozzles either side of the brush roll permit multidirectional operation which is vitally important when cleaning narrow walkways often found in shops and food stores. With

the TTQ1535S you can walk in forwards and reverse out backwards without turning and without loss of scrubbing and drying performance.

| Brush<br>Motor | Vac<br>Motor | Power           | Length | Speed                        | Capacity | Range | Weight | Size                 |
|----------------|--------------|-----------------|--------|------------------------------|----------|-------|--------|----------------------|
| 400W           | 1000W        | 230V<br>AC 50Hz |        | 50Hz=1000rpm<br>60Hz=1200rpm |          | 42m   | 38Kg   | 750 x 740<br>x 480mm |