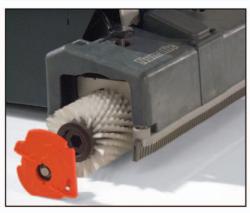

The cylinder power brush ensures deep cleaning performance whilst the twin water pickup nozzles either side of the brush roll permit multidirectional operation which is vitally important when cleaning narrow walkways often found in shops and food stores. With