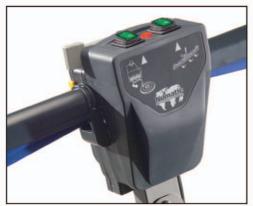

The TTQ1535S cable machine has been expressly designed to be compact, easy to operate and exceptionally manoeuvrable when in use whilst the oversized transit wheels allow easy movement to and from any specific locations.

The cylinder power brush ensures deep cleaning performance whilst the twin water pickup nozzles either side of the brush roll permit multidirectional operation which is vitally important when cleaning narrow walkways often found in shops and food stores. With

the TTQ1535S you can walk in forwards and reverse out backwards without turning and without loss of scrubbing and drying performance.

| Brush<br>Motor | Vac<br>Motor | Power           | Length | Speed                        | Capacity | Range | Weight | Size                 |
|----------------|--------------|-----------------|--------|------------------------------|----------|-------|--------|----------------------|
| 400W           | 1000W        | 230V<br>AC 50Hz |        | 50Hz=1000rpm<br>60Hz=1200rpm |          | 42m   | 38Kg   | 750 x 740<br>x 480mm |