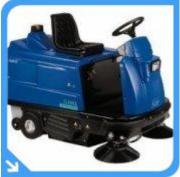

Petrol Driven Alto Ride-on Sweeper KC1000P

The smallest Nilfisk-ALTO ride-on battery sweeper with dust control. Suitable for sweeping large gas stations, picnic areas, light manufacturing and small warehouses. 65L hopper capacity. Capable of sweeping 6600 sq. m. of floor per hour. Price includes batteries, charger, main broom & 2 side brooms. Features & benefits:

- Sweeping width of 1100mm with both side brooms.
- Clear control panel and good operator comfort. Easy and ergonomic operation
  Electrical filter shaker for continuous sweeping without manual filter cleaning
- · Two durable side brooms for two-sided cleaning
- Compact design makes it sasy to manoeuvre even in tight spaces
- Adjustable seat. The seat can be adjusted to the most ergonomic position
- Powered by 5.5Hp Honda Engine the engine for reliability & 1st time start.

KC1000P