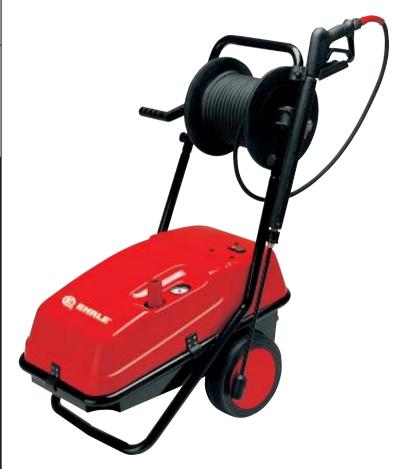

### Coldwater High Pressure Cleaner, mobile - Model KD 823

Model KD 823 - Single Phase

#### **Description**

Mobile coldwater Unit for professional use

Impact resistant Metal-Chassis for long durability

Unit fully protected by Steel-Frame

Triplex-Piston Pump with Brass Pump-Head, Ceramic Plungers and st.st. valves Integral Leckage-Protection

Slow-running and air-cooled electric Motor with 1400 U/min

Infinitely variable pressure control via intelligent Unloader-Valve Technology

Chemical-Intake by low pressure Injector

#### **Standard Scope of Delivery**

- 10m professional High-Pressure Hose
- Regulator-Nozzle: Regulation on Nozzle from HP-Jet to Low-Pressure Chenical-Intake
- Storage Facility for HP-Hose, electr. Cable and chemical intake Hose
- Storage Facility for Trigger-Gun and Regulator-Nozzle
- TSS-System: Total-Start-Stop System with Off-Delay optional
- STR-Version: Professional Hose-Reel with st.st. Shaft and 15m Hose optional