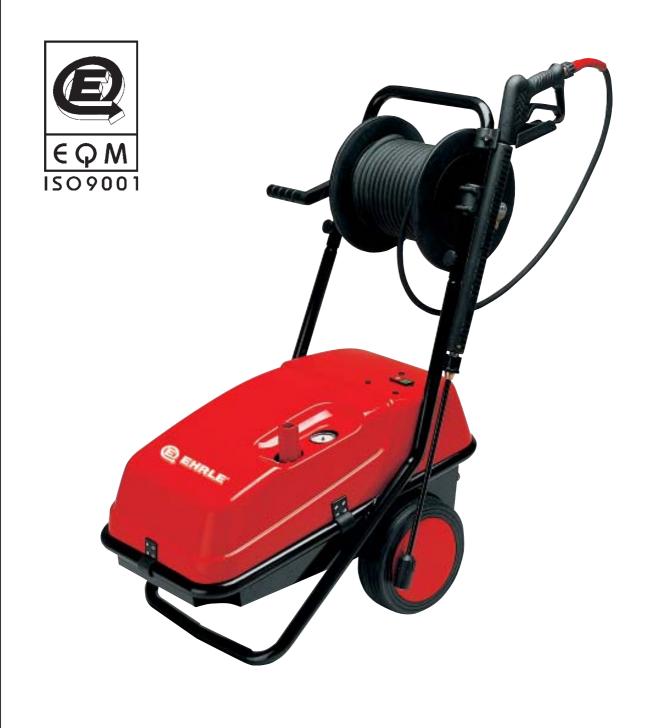

### Coldwater High Pressure Cleaner, mobile - Model KD 823

Model KD 823 - Single Phase

#### **Description**

Mobile coldwater Unit for professional use

Impact resistant Metal-Chassis for long durability

Unit fully protected by Steel-Frame

Triplex-Piston Pump with Brass Pump-Head, Ceramic Plungers and st.st. valves Integral Leckage-Protection

Slow-running and air-cooled electric Motor with 1400 U/min

Infinitely variable pressure control via intelligent Unloader-Valve Technology

Chemical-Intake by low pressure Injector

#### **Standard Scope of Delivery**

- 10m professional High-Pressure Hose
- Regulator-Nozzle: Regulation on Nozzle from HP-Jet to Low-Pressure Chenical-Intake
- Storage Facility for HP-Hose, electr. Cable and chemical intake Hose
- Storage Facility for Trigger-Gun and Regulator-Nozzle
- TSS-System: Total-Start-Stop System with Off-Delay optional
- STR-Version: Professional Hose-Reel with st.st. Shaft and 15m Hose optional