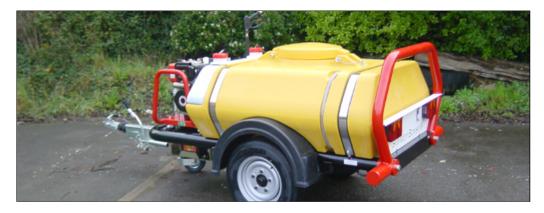

## **BBW20KYD+ES - The ultimate self** contained powerwasher

- Unique Brendon Live Hose Reel
   Prolongs the life of the Μ
  - hose Enables quick and easy
  - rewinding
    Keeps the unit compact
- Suction or Direct Feed
- Triple Piston Cat Pump
- Metered chemical system
- Thermo sensor valve
   Protects pump from overheat

| 2000 PSI / 140 BAR                                |
|---------------------------------------------------|
| Triple piston Cat Pump                            |
| 2.9 GPM / 13.2 LPM                                |
| L48 Yanmar diesel engine                          |
| Gearbox Drive                                     |
| Suction or Direct Feed                            |
| -                                                 |
| 10m 3/8" double braided complete with Quick Screw |
| With swivel coupling and Quick Screw adaptor      |
| 1m two piece stainless steel lance                |
| NZ1505                                            |
| High pressure metered chemical system             |
|                                                   |