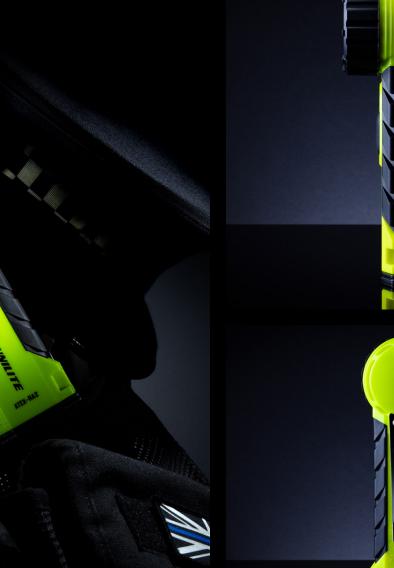

## ATEX-RA2 ZONE O INTRINSICALLY SAFE RIGHT ANGLE TORCH

- 350 lumen white CREE\_LED, 6500k
- ATEX Zone 0 gas compliant
- Suitable for mining
- Safety release valve to release hydrogen gases
- Chemical and corrosion resistant
- Rubberised head and grips for durability
- Ultra strength polycarbonate housing
- Convenient rear stainless steel pocket clip
- Safety locking battery compartment

BATTERY4 x 1.5v AA Alkaline Batteries (not inc.)WEIGHT250g (without batteries)DIMENSIONS183 x 69 x 63mm

- Easy push micro switch operation
- IP54 dust and water resistant

LUMEN 350LM | RUNTIME 6.5-13H | BEAM 288M | IP RATING IP54

**#BUILT TOUGH**