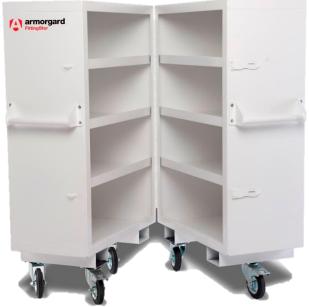

## Data Sheet | Model: Armorgard FittingStor FC5

- Constructed out of 1.5 and 2mm steel
- Forklift pockets for easy transportation
- Ergonomic pull along handles
- 2 x clasps with padlock points, 6 x 6inch castors (2 braked) and 6 welded shelves
- Robust powder coat with anti-corrosive undercoat
- Optional extra of fitting bins for separate storage of smaller parts

| Product                                | Armorgard FittingStor FC5                              |
|----------------------------------------|--------------------------------------------------------|
| Internal dimensions                    | 900x900x1290                                           |
| External dimensions (including         | 960x985x1375                                           |
| protrusions)                           |                                                        |
| Weight (kg)                            | 160kg                                                  |
| Colour                                 | White                                                  |
| Finished Coating                       | Powder Coat with anti-corrosive undercoat              |
| Material                               | Steel                                                  |
| Material Thickness                     | 1.5mm and 2mm                                          |
| Locking mechanism                      | 2 x clasps with padlock points                         |
| Does it have Forklift Skids?           | Yes                                                    |
| Does it have Gas Arms?                 | No                                                     |
| Newton Loading of Gas Arms             | N/A                                                    |
| Safety stay                            | N/A                                                    |
| Quantity of keys supplied              | N/A                                                    |
| Optional Extras Available              | Fitting bins, 50mm Brass Padlock                       |
| Quantity of Shelves as standard        | 6 welded shelves                                       |
| Are Castors standard or optional extra | Standard                                               |
| How are the Castors fitted?            | Quick-fix bolt on Castor kit. Heavy-duty Castors using |
|                                        | Armorgard castor plates.                               |
| Sump capacity                          | N/A                                                    |
| Safety Signage                         | N/A                                                    |
| Fire resistant?                        | Yes                                                    |