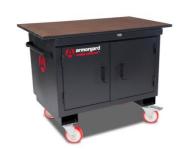

## **Mobile TuffBench Wooden Top BH1270M-W**

- Wooden work surface to be fitted to the Mobile Tuffbench
- Metal edge, flush with wooden surface
- Ideal for fitting a chain vice and engineers vice to

Image of Mobile TuffBench complete with wooden top

| Product                                | Armorgard Mobile TuffBench Wooden Top BH1270M-W |
|----------------------------------------|-------------------------------------------------|
| Internal dimensions                    | N/A                                             |
| External dimensions (including         | 1200x700x20                                     |
| protrusions)                           | 12000/00020                                     |
| Weight (kg)                            | 20                                              |
| Colour                                 | Charcoal Grey and wood; RAL-7021                |
| Finished Coating                       | Powder Coat with anti-corrosive undercoat, and  |
|                                        | compressed timber work surface                  |
| Material                               | Steel & Timber                                  |
| Material Thickness                     | 2mm and 3mm                                     |
| Locking mechanism                      | N/A                                             |
| Does it have Forklift Skids?           | No                                              |
| Does it have Gas Arms?                 | No                                              |
| Newton Loading of Gas Arms             | N/A                                             |
| Safety stay                            | No                                              |
| Quantity of keys supplied              | N/A                                             |
| Optional Extras Available              | N/A                                             |
| Quantity of Shelves as standard        | 0                                               |
| Are Castors standard or optional extra | N/A                                             |
| How are the Castors fitted?            | N/A                                             |
| Sump capacity                          | N/A                                             |
| Safety Signage                         | N/A                                             |
| Fire resistant?                        | No                                              |