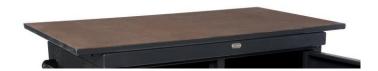

## **Mobile TuffBench Wooden Top BH1270M-W**

- Wooden work surface to be fitted to the Mobile Tuffbench
- Metal edge, flush with wooden surface
- Ideal for fitting a chain vice and engineers vice to

Image of Mobile TuffBench complete with wooden top

| Product                                | Armorgard Mobile TuffBench Wooden Top BH1270M-W |
|----------------------------------------|-------------------------------------------------|
| Internal dimensions                    | N/A                                             |
| External dimensions (including         | 1200x700x20                                     |
| protrusions)                           | 12000/00020                                     |
| Weight (kg)                            | 20                                              |
| Colour                                 | Charcoal Grey and wood; RAL-7021                |
| Finished Coating                       | Powder Coat with anti-corrosive undercoat, and  |
|                                        | compressed timber work surface                  |
| Material                               | Steel & Timber                                  |
| Material Thickness                     | 2mm and 3mm                                     |
| Locking mechanism                      | N/A                                             |
| Does it have Forklift Skids?           | No                                              |
| Does it have Gas Arms?                 | No                                              |
| Newton Loading of Gas Arms             | N/A                                             |
| Safety stay                            | No                                              |
| Quantity of keys supplied              | N/A                                             |
| Optional Extras Available              | N/A                                             |
| Quantity of Shelves as standard        | 0                                               |
| Are Castors standard or optional extra | N/A                                             |
| How are the Castors fitted?            | N/A                                             |
| Sump capacity                          | N/A                                             |
| Safety Signage                         | N/A                                             |
| Fire resistant?                        | No                                              |