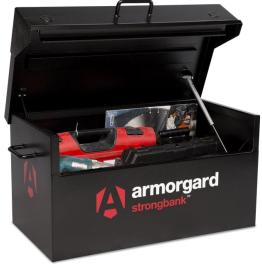

Data Sheet | Model: Armorgard StrongBank SB1

- Ultra secure range of tool vaults by far the most secure on the market
- Keyed alike 5-lever deadlocks
- Unique external and internal anti-jemmy system
- Robust construction using 3mm and 5mm steel
- Hydraulic gas arms to assist with the lid opening
- Crimped security bar and fully welded corner brace to reinforce the security around the lid
- Autolatch lid stay to secure the lid in the open position

| Product                                | Armorgard StrongBank SB1                                   |
|----------------------------------------|------------------------------------------------------------|
| Internal dimensions                    | 895x460x470                                                |
| External dimensions (including         | 1030x565x480                                               |
| protrusions)                           |                                                            |
| Weight (kg)                            | 59                                                         |
| Colour                                 | Black; RAL-9005                                            |
| Finished Coating                       | Powder Coat with anti-corrosive undercoat                  |
| Material                               | Steel                                                      |
| Material Thickness                     | 3mm and 5mm                                                |
| Locking mechanism                      | Highly Secure, keyed alike 5-Lever Deadlock                |
| Does it have Forklift Skids?           | No                                                         |
| Does it have Gas Arms?                 | Yes                                                        |
| Newton Loading of Gas Arms             | 300N                                                       |
| Safety stay                            | Yes                                                        |
| Quantity of keys supplied              | 3 Robust keys                                              |
| Optional Extras Available              | N/A                                                        |
| Quantity of Shelves as standard        | 0                                                          |
| Are Castors standard or optional extra | Optional Extra                                             |
| How are the Castors fitted?            | Requires welding on or holes to be drilled to bolt them on |
| Sump capacity                          | N/A                                                        |
| Safety Signage                         | N/A                                                        |
| Fire resistant?                        | Yes                                                        |