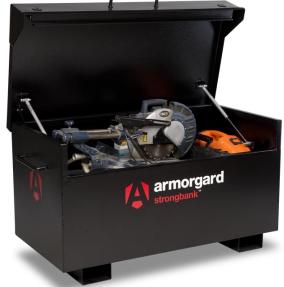

Data Sheet | Model: **Armorgard StrongBank SB2** 

- Ultra secure range of tool vaults by far the most secure on the market
- Keyed alike 5-lever deadlocks
- Unique external and internal anti-jemmy system
- Robust construction using 3mm and 5mm steel
- Hydraulic gas arms to assist with the lid opening
- Crimped security bar and fully welded corner brace to reinforce the security around the lid
- Fork lift skids with fixing holes to add castors and make it a mobile unit
- Facilities to fix the unit in position
- Autolatch lid stay to secure the lid in the open position

| Product                                | Armorgard StrongBank SB2                    |
|----------------------------------------|---------------------------------------------|
| Internal dimensions                    | 1185x605x575                                |
| External dimensions (including         | 1310x690x665                                |
| protrusions)                           |                                             |
| Weight (kg)                            | 98                                          |
| Colour                                 | Black; RAL-9005                             |
| Finished Coating                       | Powder Coat with anti-corrosive undercoat   |
| Material                               | Steel                                       |
| Material Thickness                     | 3mm and 5mm                                 |
| Locking mechanism                      | Highly Secure, keyed alike 5-Lever Deadlock |
| Does it have Forklift Skids?           | Yes                                         |
| Does it have Gas Arms?                 | Yes                                         |
| Newton Loading of Gas Arms             | 300N                                        |
| Safety stay                            | Yes                                         |
| Quantity of keys supplied              | 3 Robust keys                               |
| Optional Extras Available              | Castors                                     |
| Quantity of Shelves as standard        | 0                                           |
| Are Castors standard or optional extra | Optional Extra                              |
| How are the Castors fitted?            | Quick-fix bolt on Castor kit                |
| Sump capacity                          | N/A                                         |
| Safety Signage                         | N/A                                         |
| Fire resistant?                        | Yes                                         |