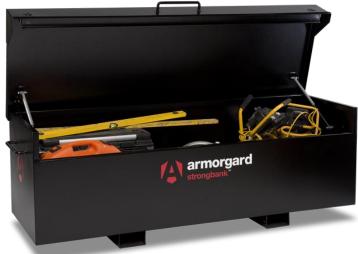

## Data Sheet | Model: Armorgard StrongBank SB6

- Ultra secure range of tool vaults by far the most secure on the market
- Keyed alike 5-lever deadlocks
- Unique external and internal anti-jemmy system
- Robust construction using 3mm and 5mm steel
- Hydraulic gas arms to assist with the lid opening
- Crimped security bar and fully welded corner brace to reinforce the security around the lid
- Fork lift skids with fixing holes to add castors and make it a mobile unit
- Facilities to fix the unit in position
- Autolatch lid stay to secure the lid in the open position

| Product                                | Armorgard StrongBank SB6                    |
|----------------------------------------|---------------------------------------------|
| Internal dimensions                    | 1885x605x580                                |
| External dimensions (including         | 2000x690x665                                |
| protrusions)                           |                                             |
| Weight (kg)                            | 138                                         |
| Colour                                 | Black; RAL-9005                             |
| Finished Coating                       | Powder Coat with anti-corrosive undercoat   |
| Material                               | Steel                                       |
| Material Thickness                     | 3mm and 5mm                                 |
| Locking mechanism                      | Highly Secure, keyed alike 5-Lever Deadlock |
| Does it have Forklift Skids?           | Yes                                         |
| Does it have Gas Arms?                 | Yes                                         |
| Newton Loading of Gas Arms             | 450N                                        |
| Safety stay                            | Yes                                         |
| Quantity of keys supplied              | 3 Robust keys                               |
| Optional Extras Available              | Castors                                     |
| Quantity of Shelves as standard        | 0                                           |
| Are Castors standard or optional extra | Optional Extra                              |
| How are the Castors fitted?            | Quick-fix bolt on Castor kit                |
| Sump capacity                          | N/A                                         |
| Safety Signage                         | N/A                                         |
| Fire resistant?                        | Yes                                         |