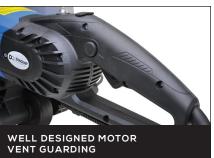

## QHS-350 ELECTRIC HANDSAW

The QHS-350 is an extremely efficient & powerful hand held saw for cutting through concrete, masonry, stone and steel reinforcement. This hand held saw has well designed motor vent guarding, chainsaw style handles, and detachable guide rollers, ensuring optimal control and usage for the user.