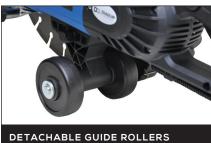

## QHS-350 ELECTRIC HANDSAW

The QHS-350 is an extremely efficient & powerful hand held saw for cutting through concrete, masonry, stone and steel reinforcement. This hand held saw has well designed motor vent guarding, chainsaw style handles, and detachable guide rollers, ensuring optimal control and usage for the user.