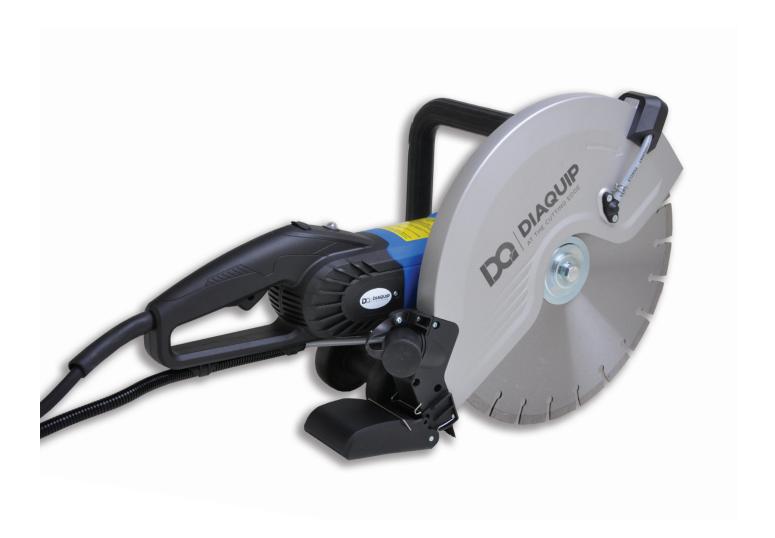

## QHS-350 ELECTRIC HANDSAW

The QHS-350 is an extremely efficient & powerful hand held saw for cutting through concrete, masonry, stone and steel reinforcement. This hand held saw has well designed motor vent guarding, chainsaw style handles, and detachable guide rollers, ensuring optimal control and usage for the user.

Input Power Blade Diameter Ø

- Chainsaw style handles
- Full electronic overload & thermal protection
- Magnesium blade guard, gear plate & gear case for maximum strength & minimum weight
- Integrated water feed system
- Blade guard includes a locking toolfree adjustment
- Spring loaded splash guard & unique brush for easy cleaning
- Extremely efficient & powerful motor, good for cutting steel reinforcement