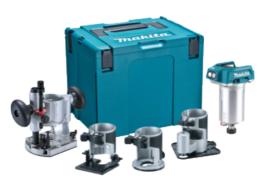

## 18V Router/Trimmer BL LXT

| DRT50ZJX3                  |                    |
|----------------------------|--------------------|
| Battery Type:              | Lithium-ion        |
| Body only machine:         |                    |
| Voltage:                   | 18v                |
| Collet Capacity:           | 3/8" and 1/4"      |
| Noise sound pressure:      | 78dB(A)            |
| Noise K factor:            | 3dB(A)             |
| Plunge Capacity (Trimmer): | 0 - 40mm           |
| Plunge Capacity (Plunge):  | 0 - 35mm           |
| No Load Speed:             | 10,000 - 30,000rpm |
| Vibration K factor:        | 1.5m/sec²          |
| Vibration: Cutting MDF:    | 4.5m/sec²          |
| Vibration no load:         | 2.5m/sec²          |
| Net weight:                | 1.8 - 2.1kg        |

- Brushless motor
- Soft start
- Variable speed control dial.
- Constant speed control
- LED job light
- Push button with lock on/off
- Connectable to dust extractor
- Aluminium base for higher durability and accuracy
- Aluminium housing
- Shaft lock