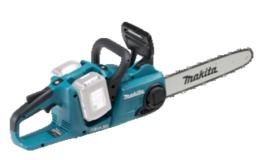

## 18Vx2 Chainsaw 350mm BL LXT

| DUC353Z                  |                       |
|--------------------------|-----------------------|
| Battery Type:            | Lithium-ion           |
| Body only machine:       |                       |
| Voltage:                 | 36 (18v x2)v          |
| Chain Oil Capacity:      | 200ml (cm³)           |
| Chain Gauge:             | 0.043"                |
| Chain Pitch:             | 3/8"                  |
| Chain Speed:             | 0- 20m/sec            |
| Bar Size:                | 35cm                  |
| Noise sound pressure:    | 87.7dB(A)             |
| Noise sound power:       | 100.4dB(A)            |
| Noise K factor:          | 2dB(A)                |
| Maximum Output:          | 1,100w                |
| Vibration K factor:      | 1.5m/sec <sup>2</sup> |
| Vibration: Cutting Wood: | 5.3m/sec <sup>2</sup> |
| Net weight:              | 4.6 - 5.5kg           |

- Brushless motor
- Variable speed control by trigger
- Constant speed control
- New adjustment lever for easier tool-less tension adjustment of saw chain
- Electric chain brake
- Kickback brake
- Oil Capacity Display
- Ergonomic soft grip
- Large separate-type metal spike bumper. Spike grips work-piece firmly to provide more control.
- Adjustable automatic chain lubrication
- Lock-off lever
- Powered by two 18V Li-ion batteries in series to supply energy to the powerful 36V DC motor drive system.
- Main power switch with auto power-off function