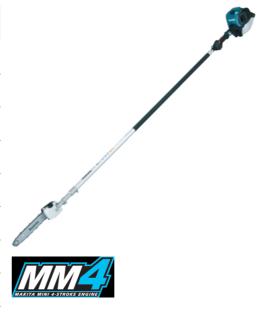

## **MM4 Telescopic Pole Chainsaw**

| EY2650H25H                           |                       |
|--------------------------------------|-----------------------|
| Engine:                              | 4-stroke              |
| Bar Size:                            | 25.5cm                |
| Chain Pitch:                         | 3/8"                  |
| Chain Gauge:                         | 0.050"                |
| Cubic Capacity:                      | 25.4cc                |
| Horsepower:                          | 1.03hp                |
| Fuel Tank Capacity:                  | 0.6litres             |
| Oil Tank Capacity:                   | 0.12litres            |
| Power Rating:                        | 0.77kW                |
| Chain Speed:                         | 21m/sec               |
| Chain Type:                          | 91VXL-39E             |
| Net weight:                          | 7.2kg                 |
| Noise sound pressure:                | 89.5dB(A)             |
| Noise sound power:                   | 107.3dB(A)            |
| Noise K factor:                      | 2.5dB(A)              |
| Vibration K factor:                  | 2m/sec²               |
| Vibration: Right Handle (Rear grip): | 6.1m/sec²             |
| Vibration: Left Handle (Front grip): | 8.6m/sec <sup>2</sup> |

- Multi-positional engine
- Lightweight
- Telescopic Pole with a maximum length of 3.92m
- Environmentally friendly and cost saving 25.4cc 4-Stroke engine. Low noise and clean exhaust emission. Low running costs