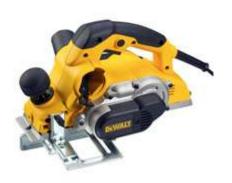

## 4 mm Planer

- A powerful planer that copes eff depth of cut, giving a smooth, c

  Left and right chip ejection for c
- Front handle depth control in cle with positive indexing

**QWHERE TO BUY** 

**OVERVIEW** 

## **SPECIFICATIONS**

| Power Input                 | 1050 Watts           |
|-----------------------------|----------------------|
| Power Output                | 620 Watts            |
| No Load Speed               | 13500 rpm            |
| Maximum Depth of Cut        | 4 mm                 |
| Rebating Depth              | 25 mm                |
| Planer Width                | 82 mm                |
| Shoe Length                 | 320 mm               |
| Drum Diameter               | 64 mm                |
| Weight                      | 4.0 kg               |
| Length                      | 320 mm               |
| Height                      | 180 mm               |
| Hand/Arm Vibration          | tbc m/s2             |
| Uncertainty K 1 (Vibration) | tbc m/s <sup>2</sup> |
| Sound Pressure              | 88 dB(A)             |
| Uncertainty K 1 (Sound)     | - dB(A)              |
| Accoustic Pressure          | 99 dB(A)             |
| Uncertainty K 2 (Sound)     | - dB(A)              |
|                             |                      |