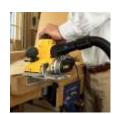

## 4 mm Planer

- A powerful planer that copes eff depth of cut, giving a smooth, c

  Left and right chip ejection for c
- Front handle depth control in cle with positive indexing

**QWHERE TO BUY** 

**OVERVIEW** 