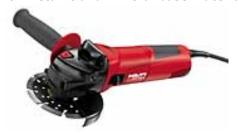

## DCG 125-S angle grinder

Dia. 125 mm, 1400 W, 2.4 kg, max. cutting depth 35 mm For metallic and mineral base materials

## **Features and Benefits**

Extremely robust disc guard and dust removal hood attachement interface for extra-long life

Powerful 1400-watt motor with digital electronic control

Hilti Smart Power TM for constantly high performance

Non- slip grip area on the tool body and vibration-absorbing rubberpadded side handle for maximum safety