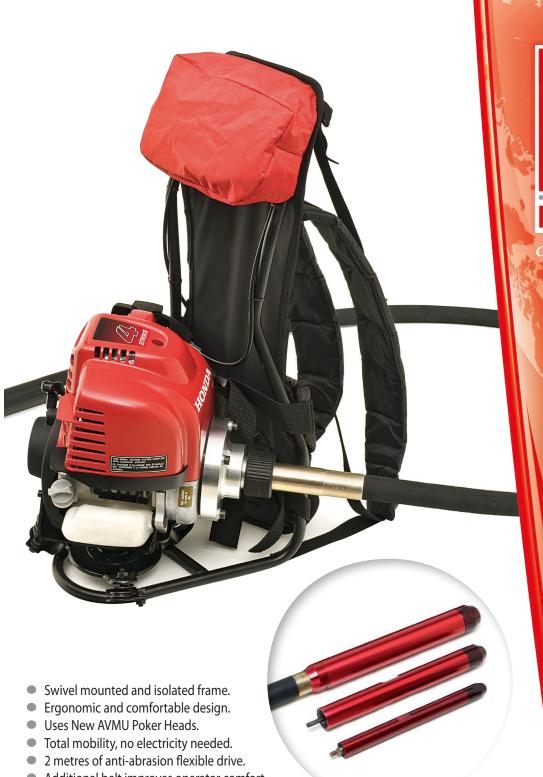

## FBP Backpack Mechanical Poker

New, back mounted mechanical poker drive unit. Available with a selection of poker head sizes.

- Additional belt improves operator comfort.
- 4 Stroke Honda engine power.

Choose and specify the Drive unit, Drive length and Poker heads to suit your job requirements.

|                                             | Engine      | Flexible Shaft<br>Length<br>m | Poker<br>Diameter<br>mm | Vibration<br>VPM | Weight<br>Kg | Order Code |
|---------------------------------------------|-------------|-------------------------------|-------------------------|------------------|--------------|------------|
|                                             |             |                               |                         |                  |              |            |
| FBP Backpack Poker Drive Unit               | Honda GX 35 |                               |                         |                  | 7            | 94321      |
|                                             |             |                               |                         |                  |              |            |
| 2m Flexible drive for 25mm poker head       |             | 2                             |                         |                  | 4            | 94325      |
| 2m Flexible drive for 38 & 48mm poker heads |             | 2                             |                         |                  | 4            | 94326      |
|                                             |             |                               |                         |                  |              |            |
| 25mm poker head                             |             |                               | 25                      | 14,000           | 1            | 93170      |
| 38mm poker head                             |             |                               | 38                      | 13,500           | 1.9          | 93171      |
| 48mm poker head                             |             |                               | 48                      | 13,000           | 3.4          | 93172      |