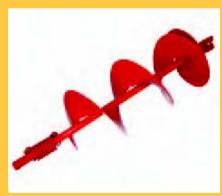

## EARTH AUGER

## **Earth Auger**

American built, the Power-Mec post-hole borer utilises a 43cc 2-stroke engine to combine power with ease of use.

Lightweight and simple to operate, and with a choice of 4" (100mm), 6" (150mm), 8" (200mm) or 10" (250mm) augers, this truly is a labour saving tool - whether erecting a garden fence or fencing off a two acre paddock.

Designed to be one-man operated the auger incorporates a spring loaded drive to protect from jarring.

| MODEL | ENGINE                         | AUGER SIZES AVAILABLE |
|-------|--------------------------------|-----------------------|
| ED430 | 43cc Two Stroke - Recoil Start | 4", 6", 8", 10"       |





Auger sizes 4", 6", 8", 10"