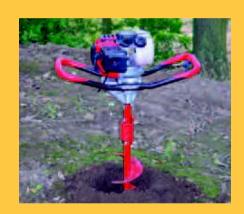

## **Earth Auger**

American built, the Power-Mec post-hole borer utilises a 43cc 2-stroke engine to combine power with ease of use.

Lightweight and simple to operate, and with a choice of 4" (100mm), 6" (150mm), 8" (200mm) or 10" (250mm) augers, this truly is a labour saving tool - whether erecting a garden fence or fencing off a two acre paddock.

Designed to be one-man operated the auger incorporates a spring loaded drive to protect from jarring.

| MODEL | ENGINE                         | AUGER SIZES AVAILABLE |
|-------|--------------------------------|-----------------------|
| ED430 | 43cc Two Stroke - Recoil Start | 4", 6", 8", 10"       |