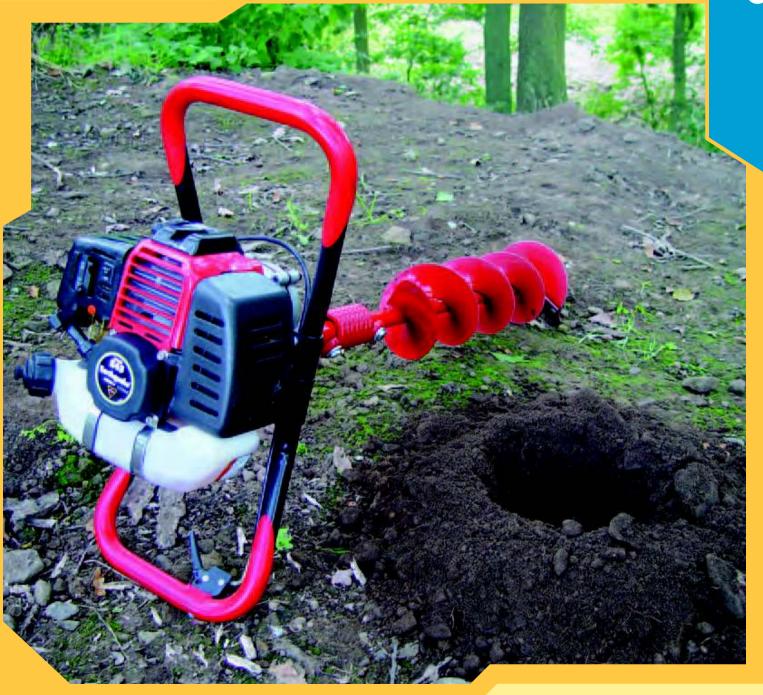

## **Earth Auger**

American built, the Power-Mec post-hole borer utilises a 43cc 2-stroke engine to combine power with ease of use.

Lightweight and simple to operate, and with a choice of 4" (100mm), 6" (150mm), 8" (200mm) or 10" (250mm) augers, this truly is a labour saving tool - whether erecting a garden fence or fencing off a two acre paddock.

Designed to be one-man operated the auger incorporates a spring loaded drive to protect from jarring.

| MODEL | ENGINE                         | AUGER SIZES AVAILABLE |
|-------|--------------------------------|-----------------------|
| ED430 | 43cc Two Stroke - Recoil Start | 4", 6", 8", 10"       |