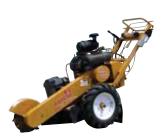

RG 25HD

583 lb (264 kg) 29° (73.7 cm) Self-propelled, hydrostatic variable speed Kohler Command 25 hp (18.6 kW) 3 gal (11.4 L) 14° x.375° (35.6 cm x.953 cm) 12 total Electromagnetic 22° (55.9 cm) 24° (61 cm) Adjustable Handle Bars Operators Presence Safety Bar Electric Start Self-Propelled