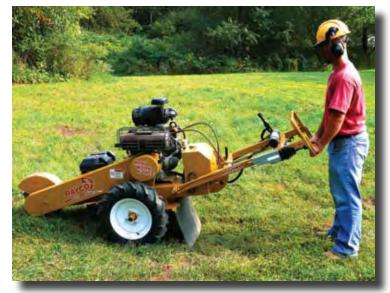

Weight Width Ground Drive Engine Fuel Tank Cutter Wheel Super Tooth® Clutch Cutting Depth Cutting Depth Standard Features 262 lb (119 kg) 25" (63.5 cm) Push type Honda 13 hp (9.7 kW) 1.72 gal (6.5 L) 11" x .375" (27.9 cm x .953 cm) 8 total Centrifugal 13" (33 cm) 22" (55.9 cm) Adjustable Handle Bars Operators Presence Safety Bar