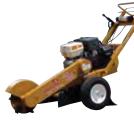

RG 13 Series II

RG 13

420 lb (191 kg) 31" (78.7 cm) Push type Honda 13 hp (9.7 kW) 1.72 gal (6.5 L) 14" x .375" (35.6 cm x .953 cm) 12 total Direct drive 18" (45.7 cm) 20" (50.8 cm) Adjustable Handle Bars Operators Presence Safety Bar Electric Start 4