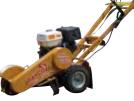

Weight Width Ground Drive Engine Fuel Tank Cutter Wheel Super Tooth® Clutch Cutting Depth Cutting Depth Standard Features 262 lb (119 kg) 25" (63.5 cm) Push type Honda 13 hp (9.7 kW) 1.72 gal (6.5 L) 11" x .375" (27.9 cm x .953 cm) 8 total Centrifugal 13" (33 cm) 22" (55.9 cm) Adjustable Handle Bars Operators Presence Safety Bar