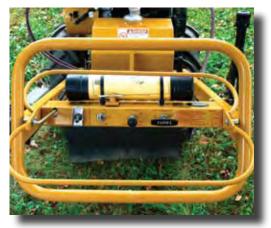

All start up functions are done at the operators station keeping the operator a safe distance form the cutter wheel.

Handle bar is height adjustable and equipped with an operator presence safety shut-down bar.