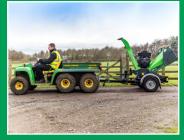

## Residential • Landscaper • Estate Maintenance

If 'on-the-spot' chipping in confined spaces is what you are looking for then the GreenMech CS100 is the absolute solution. Designed for the professional landscaper, tree surgeon, jobbing contractor and/or domestic user who needs to access narrow passages alongside properties, in gardens or hard-to-get-to sites, the CS100 wood chipper is a mere 760mm wide. The beauty of this high output machine is that the operator can take it to the clearance site rather than bring all the material to the machine. The direct benefit is a greatly reduced job completion time, less labour and more profit potential.

A tractor PTO driven CS100TMP is also available.

## Key features

- 100mm chipping capacity
- 16hp or 18hp B&S Vanguard V-Twin petrol engine
- Twin reversible chipping blades
- Adjustable discharge chute
- Optional dedicated trailer
- From 195kg weight