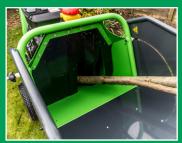

## Key features

- 100mm chipping capacity
- 16hp or 18hp B&S Vanguard V-Twin petrol engine
- Twin reversible chipping blades
- Adjustable discharge chute
- Optional dedicated trailer
- From 195kg weight

| Tonnes per hour        | 2             |
|------------------------|---------------|
| Infeed Chute Aperture  | 600mm x 450mm |
| Infeed Throat Size     | 160mm x 315mm |
| Discharge Chute        | Adjustable    |
| Hydraulic Oil Capacity | n/a           |
| Clutch                 | n/a           |
| Hour Meter             | n/a           |
| Length (transport)     | 1725mm        |
| Width (transport)      | 760mm         |
| Height                 | 1468mm        |
| Weight                 | 195kg         |
| Sound Power LWA        | 120dB(A)      |
| Sound Pressure LPA     | 96dB(A)       |