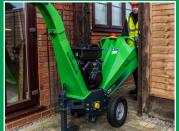

## Residential • Landscaper • Estate Maintenance

If 'on-the-spot' chipping in confined spaces is what you are looking for then the GreenMech CS100 is the absolute solution. Designed for the professional landscaper, tree surgeon, jobbing contractor and/or domestic user who needs to access narrow passages alongside properties, in gardens or hard-to-get-to sites, the CS100 wood chipper is a mere 760mm wide. The beauty of this high output machine is that the operator can take it to the clearance site rather than bring all the material to the machine. The direct benefit is a greatly reduced job completion time, less labour and more profit potential.