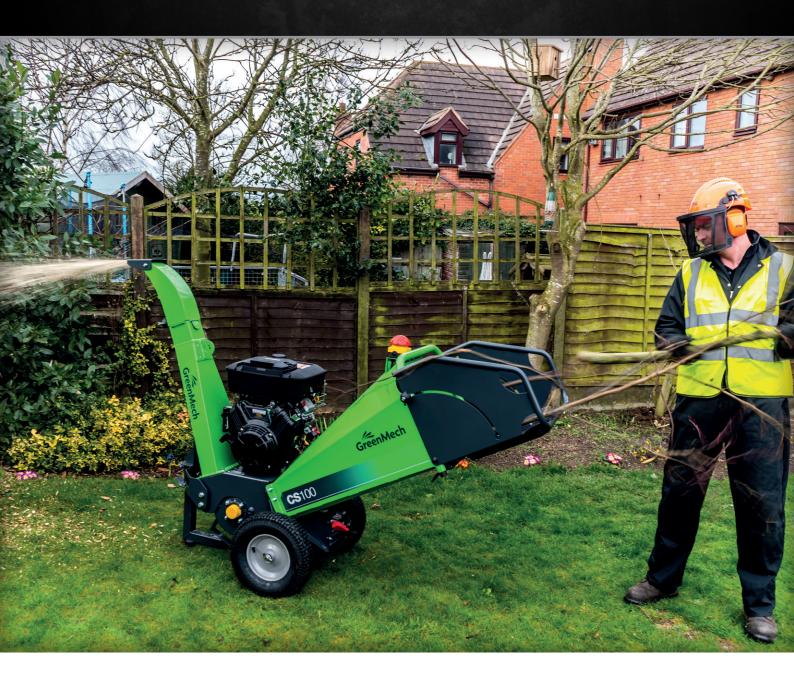

## Residential • Landscaper • Estate Maintenance

If 'on-the-spot' chipping in confined spaces is what you are looking for then the GreenMech CS100 is the absolute solution. Designed for the professional landscaper, tree surgeon, jobbing contractor and/or domestic user who needs to access narrow passages alongside properties, in gardens or hard-to-get-to sites, the CS100 wood chipper is a mere 760mm wide. The beauty of this high output machine is that the operator can take it to the clearance site rather than bring all the material to the machine. The direct benefit is a greatly reduced job completion time, less labour and more profit potential.

Available in a 16hp recoil-start or 18hp electric start petrol-engine specification, the GreenMech CS100 is capable of a multitude of tasks related to the safe and environmentally conscious processing of wood waste and vegetation. It is manufactured in a heavy-duty, long-life specification that will suit contractors, landscapers and large estate/parkland applications.