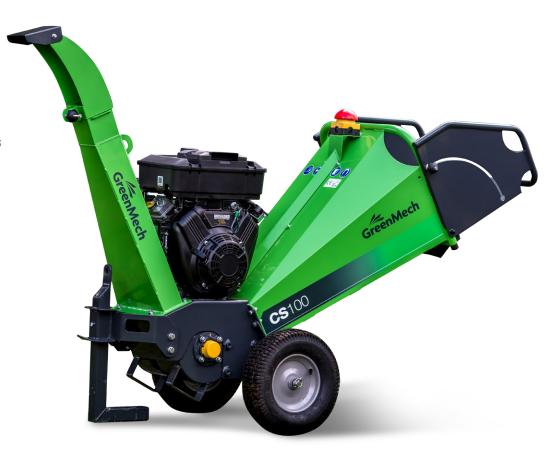

## Key features

- 100mm chipping capacity
- 16hp or 18hp B&S Vanguard V-Twin petrol engine
- Twin reversible chipping blades
- Adjustable discharge chute
- Optional dedicated trailer
- From 195kg weight