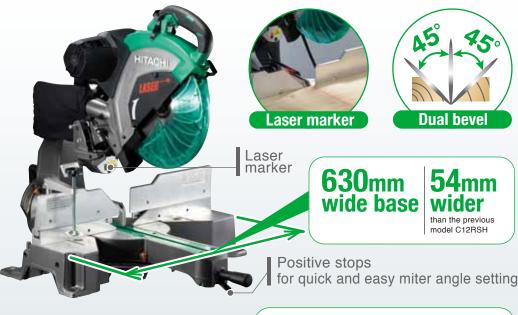

# Improved Work Efficiency

with the Compact Slide System & Wide Base

## **Improved Work Efficiency with the Compact Slide System & Wide Base**

\*Without the cord.

#### Compact slide system with large cutting capacity

features a fixed rail slide design that eliminates the need for rear clearance to accommodate the extension of the sliding rails. This system allows the saw to sit up against a wall or to be placed in tight work areas without compromising cutting capacity.