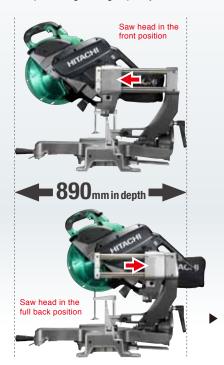

#### Compact slide system with large cutting capacity

features a fixed rail slide design that eliminates the need for rear clearance to accommodate the extension of the sliding rails. This system allows the saw to sit up against a wall or to be placed in tight work areas without compromising cutting capacity.