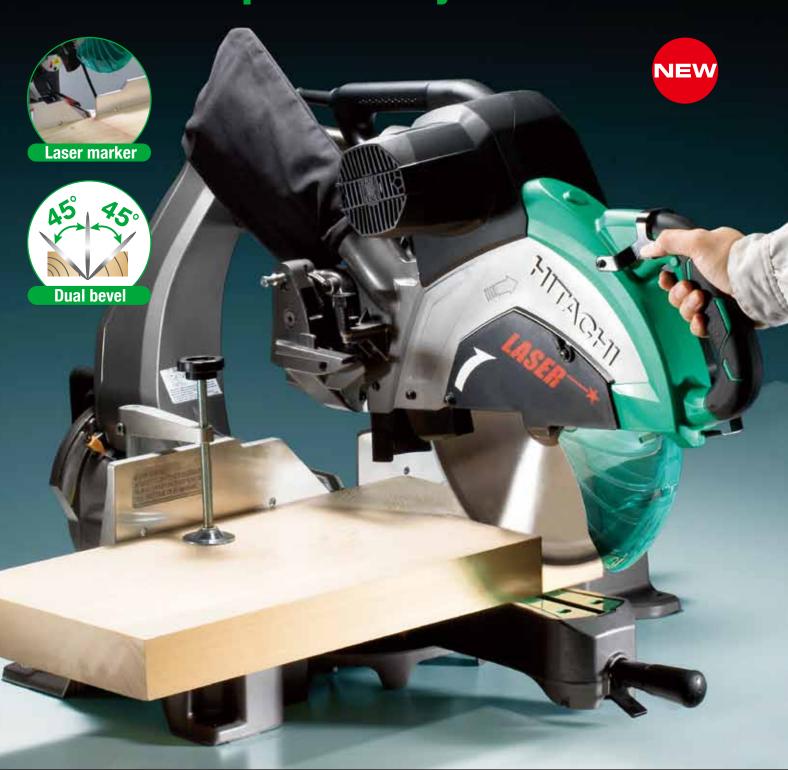

### Slide Compound Miter Saw

305mm(12") C 12RSH2

# Improved Work Efficiency

with the Compact Slide System & Wide Base

## **Improved Work Efficiency with the Compact Slide System & Wide Base**

\*Without the cord.