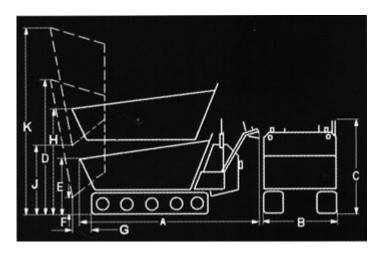

| TD500 HL Dimensions                                        |         |
|------------------------------------------------------------|---------|
| A Overall length                                           | 1.96m   |
| <b>B</b> Overall width                                     | 0.68m   |
| <b>C</b> Overall height                                    | 1.130m  |
| <b>D</b> Maximum hight when skip tipped (scissors lowered) | 1.960m  |
| <b>E</b> Skip loading height (scissors lowered)            | 0.7m    |
| <b>F</b> Skip discharge height (scissors lowered)          | 0.80m   |
| <b>G</b> Forward discharge distance                        | 0.26m   |
| <b>H</b> Skip loading height (scissors raised)             | 1.129m  |
| J Skip discharge height (scissors raised)                  | 1.220m  |
| <b>K</b> Maximum height skip raised (scissors raised)      | 2.4.60m |
| Machine weight                                             | 317Kg   |