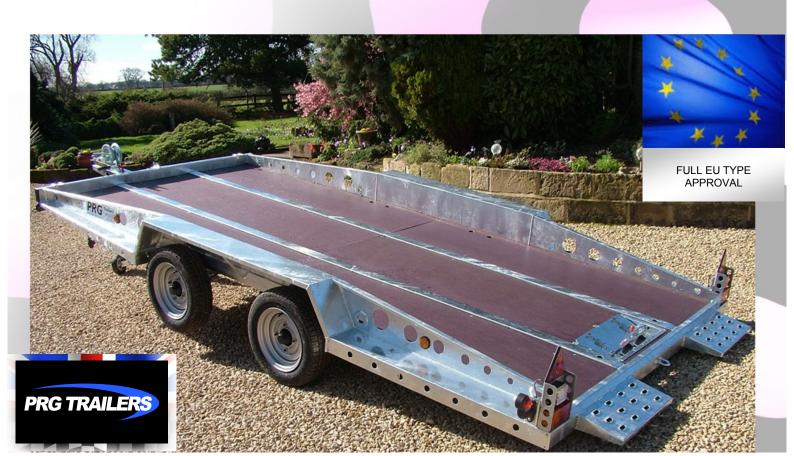

Again like all trailers manufacture by PRG Trailers , the millennium fixed and tilt bed trailer all come complete with full European type approval to the latest EU legislations.

#### **Features**

- ALL WELDED CHASSIS
- FULL HOT DIP GALVANISED CHASSIS
- HD CAST COUPLING HEAD
- RUBBER IN COMPRESSION BEAM AXLES
- AUTO REVERSE BRAKING TO ALL WHEELS
- 12" WHEEL AMD RADIAL PLY COMMERICAL TYRES
- FULL SUPERSEAL LIGHTING SYSTEM
- 2 SPEED MANUAL WINCH STANDARD
- SPARE WHEEL AND TYRE
- FULL WIDTH FLOOR WITH PHENOLIC COATED TRAILER FLOORING
- SUPER GRIP LOADING RAMPS ON FIXED BED MODEL