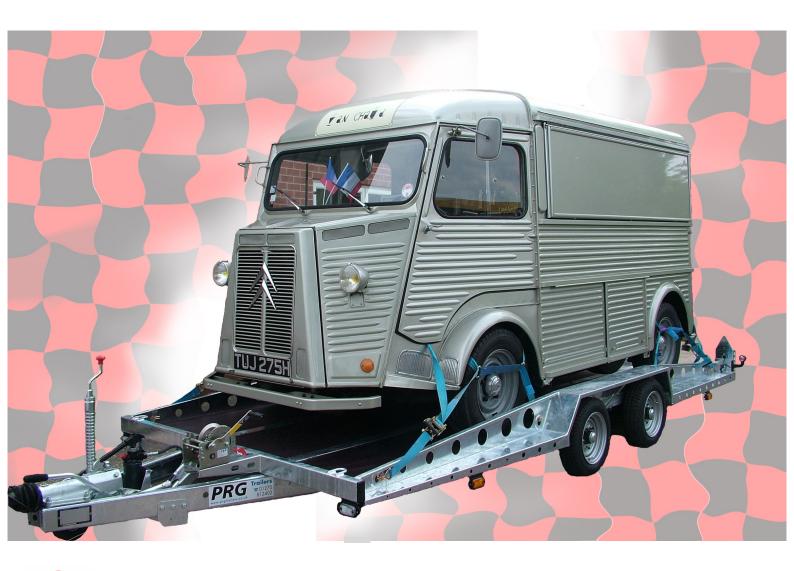

### The ultimate in car trailers

For over 20 years, we have prided ourselves in producing quality vehicle transporters for all kinds of uses—weather it be a basic fixed-bed unit or a fully enclosed transporter. With a design and safety standard the envy of the industry, our highly experienced team of design engineers will be happy to discuss your vehicle transporter special requirements.

Our highly successful Millennium transporters are of proven design for maximum efficiency, being strong yet light, the ideal choice for the professional use and transporting racing cars. Both models feature an all integeral chassis construction incorporating sides, fully enclosed mudguards and side protection sills which are more than strong enough to stand on, the chassis is fully welded together and then hot dip galvanised for the ultimate durability and protection.

Millennium can be manufactured to customers size requirement from 12' to 18' and various widths. Weight range from 2000 kg gross up to 3500 kg.

Just ask a member of our sales team for your custom quotation.