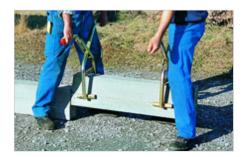

## **Kerb Stone Handles BZ**

For the handling of kerb stones, edging stones, gutters & similar. Also can be used for natural kerb stones.

We recommend that the BZ kerb handles are used in pairs.

Galvanised finish.

Exchangeable rubber grippers.

| Туре | Opening Width  * W mm (in) | Inside<br>Height<br>E mm (in) | Gripper<br>Length<br>L mm (in) | Carrying<br>Capacity<br>Kg (lbs) | Dead<br>Weight<br>Kg (lbs) | Order-<br>number |
|------|----------------------------|-------------------------------|--------------------------------|----------------------------------|----------------------------|------------------|
| BZ   | 0 - 430                    | 200                           | 150                            | 150                              | 4                          | 5320.0084        |
|      | (0 - 17")                  | (7¾")                         | (6")                           | (330)                            | (9)                        |                  |