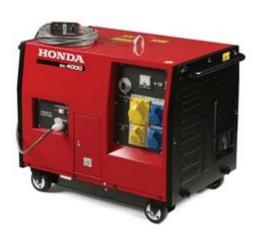

## **EX4000**

- A robust generator for applications that require constant reliable power.
- Used widely at outdoor events, for office back up and by race teams.
- Automatic Voltage Regulator ensures constant voltage output regardless of the load, ideal for powering sensitive electronics.
- Fully enclosed casing with acoustic panelling and silent exhaust muffler to greatly reduce operational noise.
- Lifting hook and transport wheels integrated to enable simple and safe loading and transportation.
- Electric start with remote control, reliable and easy starting and operation when using the generator remotely, and ideal for back-up use. 10m cable.
- Multiple outlets with circuit breakers avoid equipment damage and injury in the event of a short circuit.
- Integral gauges to help you keep an eye on performance.
- Runs on unleaded fuel at 3500 watts output for 8.6 hours before requiring a re-fill of the 19-litre fuel tank.
- Max output 4000W
- Rated output 3500W
- Noise level @ 7m 59dB(a)
- Run time up to 8.6 hours
- Weight 122 kg
- Dimensions: L:910, W:530, H:695