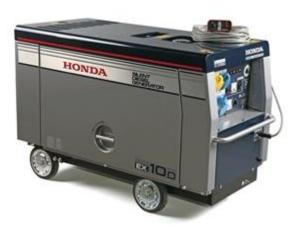

## EX10D

- A robust generator widely used for more demanding applications that require constant reliable power.
- Automatic Voltage Regulator ensures constant voltage output regardless of the load, ideal for powering sensitive electronics.
- Fully enclosed casing with acoustic panelling and silent exhaust muffler to greatly reduce operational noise.
- Lifting hook and transport wheels integrated to enable simple and safe loading and transportation.
- Electric start with remote control, reliable and easy starting and operation when using the generator remotely, and ideal for back-up use. 10m cable.
- Multiple outlets with circuit breakers avoid equipment damage and injury in the event of a short circuit.
- Integral gauges to help you keep an eye on performance.
- Runs on diesel fuel at 10,000 watts output for 11 hours before requiring a re-fill of the 38 litre fuel tank.
- Max output 10,000W.
- Rated output 10,000W.
- Noise level @ 7m 65dB(a).
- Run time up to 11 hours.
- Weight 355 kg.
- Dimensions: L:1390, W:630, H:815.