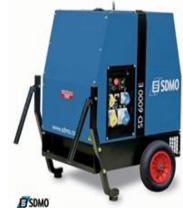

## SDMO SD 6000 E-2 Electric Start Diesel Generator 6.5 Kva Yanmar Engine

SDMO is recognised as one of the world's leading generating set manufacturers.

SDMO has designed a range of competitive, high performance products that is recognised as the most comprehensive on the market. Power requirements are continuously becoming more exacting to meet specific operating conditions and so SDMO has adopted a policy of continuously improving its product ranges and services.

- Features: OHV Yanmar Diesel professional engine
- Large Fuel TankSolid and compact frame
- Oil level safety
  Circuit breaker

General specifications: Max power kW 5.2 Max power kVA 6.5 Noise level in Lwa 95 Noise level in dB(A) @7m 72dBa

Engine specifications: Yanmar Diesel OHV L100 Run time - 20 Hours Tank Capacity - 26 Ltrs

Dimensions and weight: L x w x h dimensions [cm] 91 x 75 x 111 Weight 192 kg Dry

Oil Level Shutdown on Diesel Gensets with Electric Starter: With this feature, not only does the engine start and stop with a simple turn of the key but, more importantly, it will not start and will stop of its own accord running if the oil level is too low. You generating set is fully protected!