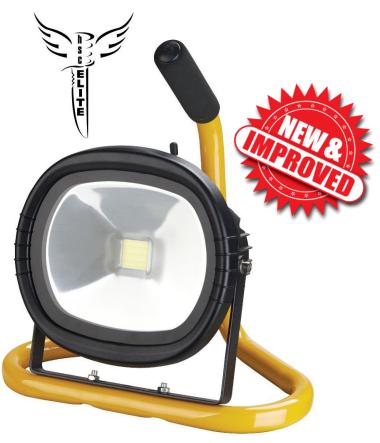

## **LED50WMP – ELITE 50 WATT LED MINI POD 110V**

Elite is a manufacturer of high quality products that are specifically built to withstand the rigours of the construction industry. The NEW Elite 50 Watt 110 volt Mini Pod Light has an impressive viewing angle of 120° and with an outstanding 4000 lumens, you can be certain that this light will satisfy all your lighting needs.

## **KEY FEATURES**

- 1 x 50 Watt Head
- Fitted With A 5m 1mm H05RN-F Cable Complete With A 16 Amp 110 Volt Plug
- 4000 Lumens
- 120° Light Spread
- Working Voltage: AC85-265v 50Hz
- Epistar LED 30,000 Hours Life Span
- 31.5cm x 28.5cm x 23cm  $(H \times W \times D)$
- Weight 2.25Kg