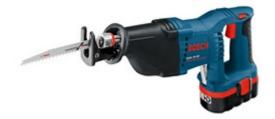

## **Cordless Sabre Saw GSA 18 VE**

Convenient and universal

Bosch SDS for fast and convenient saw blade

changes

Wide range of applications thanks to 25 mm stroke

length

Saw shoe can be swivelled without tools for safe

support when sawing

- For use on nearly all materials, e.g. wood, metal and masonry
- Softgrip and rubber-coated front grip surface for safe working
- Practical hook for securing to ladders and scaffolding