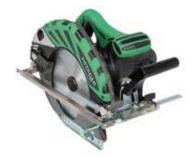

## C9U2 **Circular Saw**

- High power to weight ratio
- Heavy duty aluminium baseBlower ensures cut line is always visible
- Adjustable metal cut line guide
  Soft grip handle
- External brush caps for easy replacement
- Unique 90° angle setting system ensures accuracy of 90° cuts
- Spindle lock for easy blade replacement

## Accessories

| Blade Diameter          | 235mm                                                                                 |
|-------------------------|---------------------------------------------------------------------------------------|
| Bore Size               | 30mm                                                                                  |
| Max Cut Depth 0°        | 86mm                                                                                  |
| Max Cut Depth<br>45°    | 65mm                                                                                  |
| Power Input             | 2000W (230V), 1670W<br>(110V)                                                         |
| No-Load Speed           | 5000/min                                                                              |
| Weight                  | 6.8kg                                                                                 |
| Standard<br>Accessories | 20 tooth TCT saw blade<br>Guide<br>Dust collection adapter<br>Wrench<br>Carrying case |