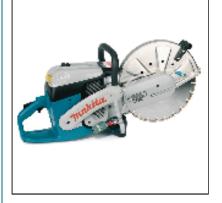

## DPC7311 14" DISC CUTTER

## **PRODUCT DESCRIPTION**

New air filter system prevents dust and dirt coming into the engine.

Handle precisely located at machines centre of gravity for easy carrying.

Adjustable cutting guide with grip.

Happy Start decompression and Stop/On/Choke switch ensures an easier start.

Dust suppression kit and transporter wheels available.

## **Standard Equipment**

Tool kit and dust suppression kit.

Cubic Capacity: 73cc Ignition: Electronic Horsepower: 5.6hp (DIN) Max. Wheel Speed: 4,300rpm Max. Wheel Diameter: 350mm/14" Arbor: 25.4mm Max. Cutting Depth: 122mm Fuel Tank Capacity: 1.1 Litres Net Weight: 10.0kg