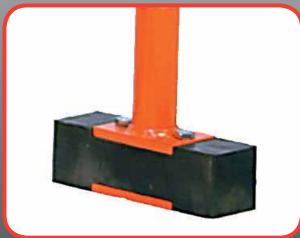

#### Block Mallet

#### Part No. MBS04

- Designed to force blocks into place without marking or damaging
- Square shaped head to achieve best contact and reduce the risk of potential damage
- 3kg square rubber head, 700mm long extra thick handle

Lifter Adjusts To Fit Various Sizes Of Blocks

Heavy Duty Rubber Prevents Block Damage

Foot Operated Mechanism For Ease Of Use

Dealer Stamp: