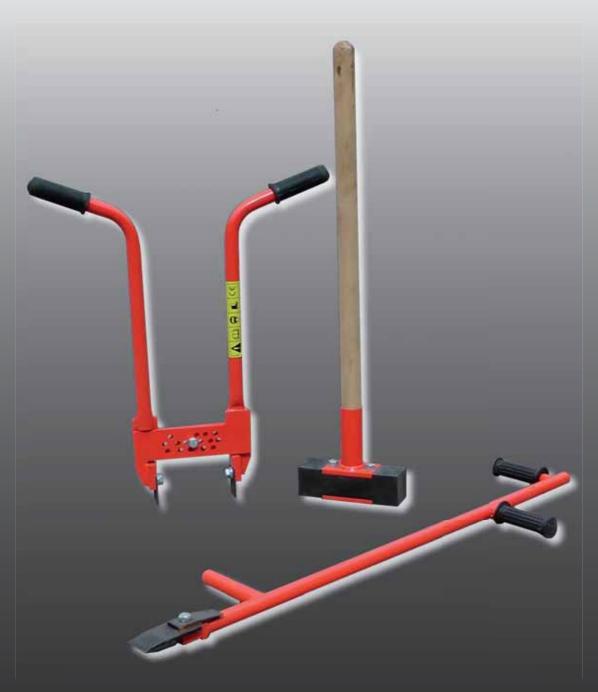

### **Gap Wedge**

#### Part No. MBS02

- Used to force a gap between laid blocks for extraction or maintenance
- Fitted with two sizes of hardened wedges

#### **Block Lifter**

#### Part No. MBS09

- Lifts a block out from a set with no damage
- Adjusts to accept block sizes
  between 90 240mm
- Long handles for ease of operation

#### Block Mallet

#### Part No. MBS04

- Designed to force blocks into place without marking or damaging
- Square shaped head to achieve best contact and reduce the risk of potential damage
- 3kg square rubber head, 700mm long extra thick handle