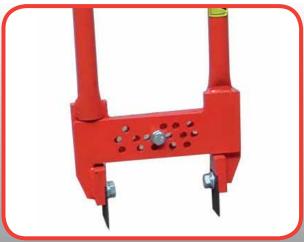

#### **Block Lifter**

#### Part No. MBS09

- Lifts a block out from a set with no damage
- Adjusts to accept block sizes
  between 90 240mm
- Long handles for ease of operation

Lifter Adjusts To Fit Various Sizes Of Blocks

Heavy Duty Rubber Prevents Block Damage

Foot Operated Mechanism For Ease Of Use

Dealer Stamp: