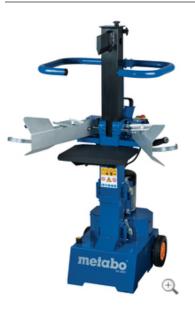

## **LOG SPLITTER HS 6001 W**

## Item number: 0170006001

- Table can be adjusted to three levels for the processing of longer logs
- Foldable hoop guard protects the splitting material from breaking apart and falling in an uncontrolled manner
- Closed lower housing section for more stability. Optimum protection for the hydraulic system.
- Easy and safe handling by 2-lever safety circuit
- Hardened splitting wedge
- Large recessed safety handles for protection and for maximum safety
- Wheel set for easy transportation
- Ergonomically located on/off switch
- For single phase alternating current