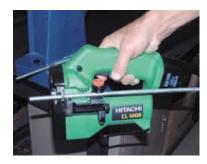

## CL10D2 **Stud Cutter**

- Cuts studs quickly and quietly with no sparks or chips
  Cuts M6, M8, M10 and 3/8" Whit x 1.5875

- High speed cuttingUp to 370 cuts per charge (M10)
- Minimal damage to stud
- Multi-edged blades for longer service life
  Convenient stud mounting hole for quick and easy cutting of uniform lengths
  Fold out hook for convenience