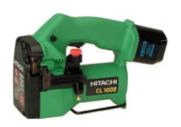

## CL10D2 **Stud Cutter**

- Cuts studs quickly and quietly with no sparks or chips
  Cuts M6, M8, M10 and 3/8" Whit x 1.5875

- High speed cuttingUp to 370 cuts per charge (M10)
- Minimal damage to stud
- Multi-edged blades for longer service life
  Convenient stud mounting hole for quick and easy cutting of uniform lengths
  Fold out hook for convenience