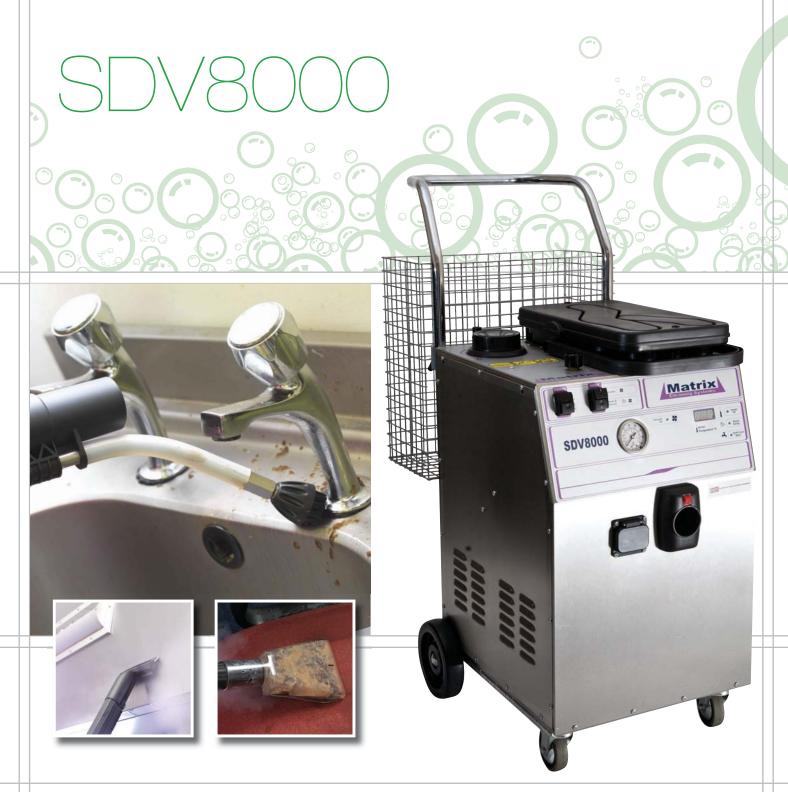

## Steam - Detergent - Vacuum

The SDV8000 is a commercial/industrial 8 bar pressure steam cleaning machine incorporating a chemical delivery system. It is made from a stainless steel construction featuring a continuous fill boiler system allowing refill at anytime during operation and comes complete with an integral vacuum system that has been awarded a Clean Show Innovation Award for its unique design. High temperature steam penetrates deep into surfaces sanitising and killing bacteria in a wide variety of commercial environments and the integral vacuum ensures surfaces are left clean & dry.