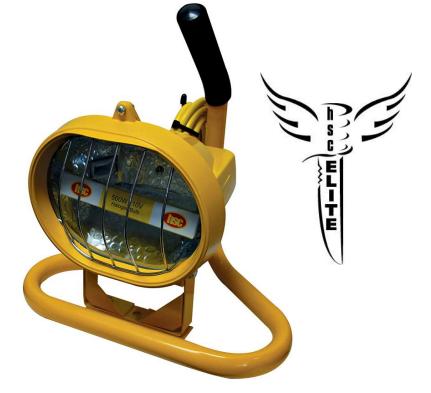

## **MP115 – ELITE FLOOR STANDING MINIPOD 115V**

Elite is a manufacturer of high quality products that are specifically built to withstand the rigours of the construction industry. The Elite Standing Mini Pod with its 1 x 500 watt tungsten halogen head, provides excellent illumination for the hard to reach places on work sites.

## **KEY FEATURES**

- 1 x 500w Oval Tungsten Halogen Light Head
- Strengthened Brackets & Wire Guard
- 3m 1.5mm H05VV-F Cable with a 16 Amp 110 Volt Plug
- IP54 Rated Head Fitting
- Heavy Duty Powder Coated Steel Frame
- Soft Grip Handle
- Boxed In Quantities of 4
- Dimensions:
  33cm x 30cm x 21cm
  (H x W x D)
- Weight 1.8kg