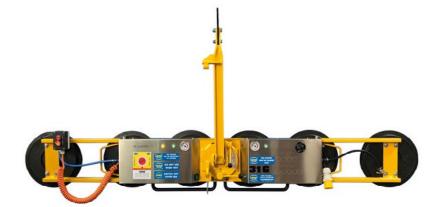

## DSKE2 Dual Circuit Vacuum Lifter

020 8351 3434

An excellent lightweight in-line vacuum lifter which has the added option of easily converting to a 6-in-line increasing capacity to an impressive 450kg.

- Short-Eye Hook for glazing under soffits / overhangs
- Ideal for overlights
- Cabled remote control with two button suction release for added safety
- Transport trolley for easy manoeuvrability
- Low vacuum alert
- 110v charging system

DSKE2 without extension arms

Short-Eye Hook as standard

Wired remote control