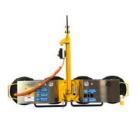

## DSKE2 Dual Circuit Vacuum Lifter

020 8351 3434

An excellent lightweight in-line vacuum lifter which has the added option of easily converting to a 6-in-line increasing capacity to an impressive 450kg.

- Short-Eye Hook for glazing under soffits / overhangs
- Ideal for overlights
- Cabled remote control with two button suction release for added safety
- Transport trolley for easy manoeuvrability
- Low vacuum alert
- 110v charging system

DSKE2 without extension arms

Short-Eye Hook as standard

Wired remote control