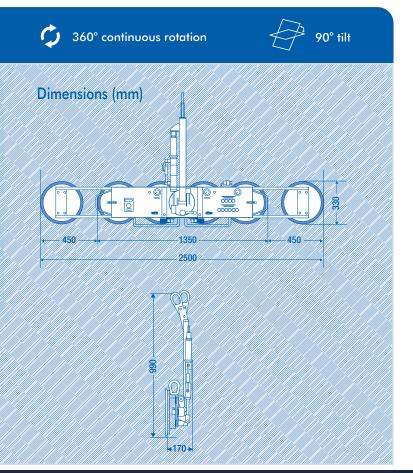

DSKE2 without extension arms

Short-Eye Hook as standard

Wired remote control

## **Technical Specification**

| Max. lifting capacity      | 450kg                           | 300kg |
|----------------------------|---------------------------------|-------|
| Weight of lifter           | 55kg                            | 45kg  |
| Number of suction cups     | 6                               | 4     |
| Suction cup dimension      | 330mm Ø                         |       |
| Structural depth           | 170mm                           |       |
| Power source incl. charger | Battery (110v on-board charger) |       |