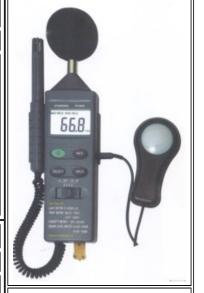

## ST-8820

## 4 in 1 Multifunction Environment Meter

The 4 in 1 digital Multifunction Environment Meter has been designed to combine the functions of Sound Level Meter, Light Meter, Humidity Meter and Temperature Meter. It is an ideal Multifunction Environment Meter Instrument with scores of practical applications for professional and home use.

The Sound Level function can be used to measure noise in factories, schools, offices, home, etc, checking acoustics of studios, auditoriums and hi-fi installations.

The Light function is used to measure illuminance in the field. It is fully cosine corrected for the angular incidence of light. The light sensitive component used in the meter is a very stable, long life silicon diode.

The Humidity/Temperature use a humidity/semiconductor sensor and K type thermocouple.